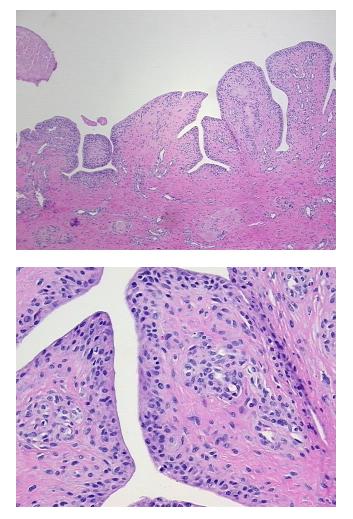

| Product Type:                                           | FFPE Sections                                           |
|---------------------------------------------------------|---------------------------------------------------------|
| Disease State:                                          | Other Disease                                           |
| Diagnosis Category:                                     | Gout                                                    |
| Tissue:                                                 | Joint                                                   |
| Frozen Sample ID:                                       | PA15476B01                                              |
| Case ID:                                                | CU000001670                                             |
| Tissue of Origin:                                       | Joint                                                   |
| Site of Finding:                                        | Joint                                                   |
| Appearance:                                             | L                                                       |
| Sample Diagnosis (from<br>Pathology Verification):      | Gout                                                    |
| Normal:                                                 | 0%                                                      |
| Lesional:                                               | 100%                                                    |
| Tumor:                                                  | 0%                                                      |
| Tumor Hypo/Acellular<br>Stroma:                         | 0%                                                      |
| Tumor Hypercellular<br>Stroma:                          | 0%                                                      |
| Necrosis:                                               | 0%                                                      |
| Pathology Verification<br>notes from H&E review:        | 35% synovium, 65% fibrous stroma containing gouty tophi |
| CASE Diagnosis (from<br>medical center path<br>report): | Gout                                                    |
| Age:                                                    | 51                                                      |
| Gender:                                                 | Male                                                    |
| Storage:                                                | Store FFPE tissue sections at +4°C.                     |

## Product images:

4x Image

20x Image

This product is to be used for laboratory only. Not for diagnostic or therapeutic use. ©2022 OriGene Technologies, Inc., <u>9620 Medical Center Drive, Ste 200, Rockville, MD 20850, US</u>