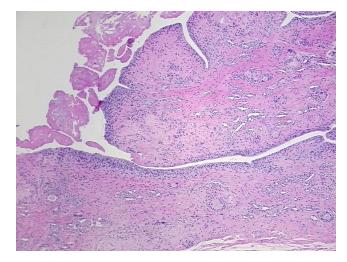

## **Product images:**

4x Image

20x Image

Necrosis: 0%

Pathology Verification notes from H&E review:

40% synovium, 60% fibrous stroma containing gouty tophi

CASE Diagnosis (from medical center path

report):

**Age:** 51

Gender: Male

Storage: Store FFPE tissue sections at +4°C.