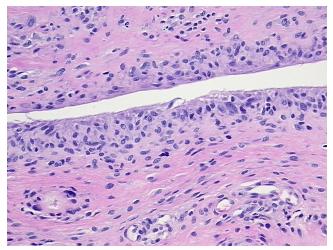

## **Product images:**

4x Image

20x Image

Necrosis: 0%

Pathology Verification notes from H&E review:

40% synovium, 60% fibrous stroma containing gouty tophi

CASE Diagnosis (from medical center path

report):

**Age:** 51

Gender: Male

Storage: Store FFPE tissue sections at +4°C.