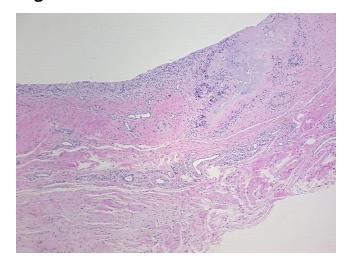

ample Diagnosis (from Gout

Sample Diagnosis (from Pathology Verification):

 Normal:
 0%

 Lesional:
 100%

 Tumor:
 0%

Tumor Hypo/Acellular Stroma:

Tumor Hypo

Tumor Hypercellular Stroma:

.. .

Necrosis: 0%

Pathology Verification notes from H&E review:

otes from H&E review:

CASE Diagnosis (from medical center path

report):

**Age:** 51

Gender: Male

Storage: Store FFPE tissue sections at +4°C.

Gout

0%

0%

OriGene Technologies, Inc.

9620 Medical Center Drive, Ste 200 Rockville, MD 20850, US Phone: +1-888-267-4436 https://www.origene.com techsupport@origene.com EU: info-de@origene.com CN: techsupport@origene.cn



15% synovium, 85% fibrous stroma containing gouty tophi



Stability:

All FFPE tissue sections are stable for 1 year from date of purchase.

## **Product images:**



4x Image



20x Image