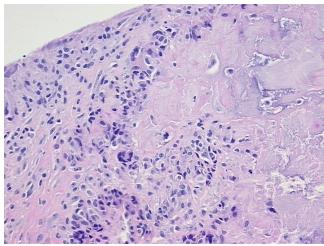

sis (from Gout

Sample Diagnosis (from Pathology Verification):

 Normal:
 0%

 Lesional:
 100%

 Tumor:
 0%

Tumor Hypo/Acellular Stroma:

Tumor Hypo

Tumor Hypercellular Stroma:

.. .

Necrosis: 0%

Pathology Verification notes from H&E review:

otes from H&E review:

CASE Diagnosis (from medical center path

report):

**Age:** 51

Gender: Male

Storage: Store FFPE tissue sections at +4°C.

Gout

0%

0%

OriGene Technologies, Inc.

9620 Medical Center Drive, Ste 200 Rockville, MD 20850, US Phone: +1-888-267-4436 https://www.origene.com techsupport@origene.com EU: info-de@origene.com CN: techsupport@origene.cn



15% synovium, 85% fibrous stroma containing gouty tophi



Stability:

All FFPE tissue sections are stable for 1 year from date of purchase.

## **Product images:**



4x Image



20x Image