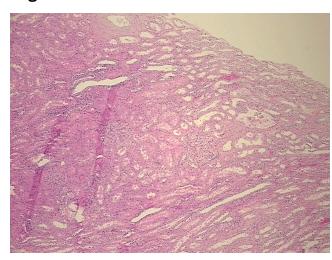

troma:

**Necrosis:** 

**Pathology Verification** 

notes from H&E review:

**CASE Diagnosis (from** medical center path

report):

Carcinoma of kidney, renal cell, clear cell

Non Tumor Structures: 50% Medulla, 50% Cortex

56 Age: Gender: Male

**Tumor Grade:** Fuhrman G1: Nuclei round, uniform

0%

OriGene Technologies, Inc.

9620 Medical Center Drive, Ste 200 Rockville, MD 20850, US Phone: +1-888-267-4436 https://www.origene.com techsupport@origene.com EU: info-de@origene.com CN: techsupport@origene.cn





Minimum Stage Grouping:

T (Extent of Primary

Tumor):

N (Lymph node N0

metastasis):

M (Distant metastasis): MX

**Storage:** Store FFPE tissue sections at +4°C.

ı

T1

**Stability:** All FFPE tissue sections are stable for 1 year from date of purchase.

## **Product images:**



4x Image



20x Image