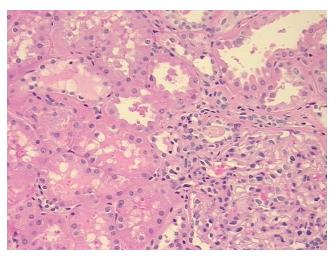

crosis:** 

**Pathology Verification** 

notes from H&E review:

**CASE Diagnosis (from** medical center path

report):

Carcinoma of kidney, renal cell, clear cell

Non Tumor Structures: 50% Medulla, 50% Cortex

56 Age: Gender: Male

**Tumor Grade:** Fuhrman G1: Nuclei round, uniform

0%

OriGene Technologies, Inc.

9620 Medical Center Drive, Ste 200 Rockville, MD 20850, US Phone: +1-888-267-4436 https://www.origene.com techsupport@origene.com EU: info-de@origene.com CN: techsupport@origene.cn





Minimum Stage Grouping:

T (Extent of Primary

Tumor):

N (Lymph node N0

metastasis):

M (Distant metastasis): MX

**Storage:** Store FFPE tissue sections at +4°C.

ı

T1

**Stability:** All FFPE tissue sections are stable for 1 year from date of purchase.

## **Product images:**



4x Image



20x Image