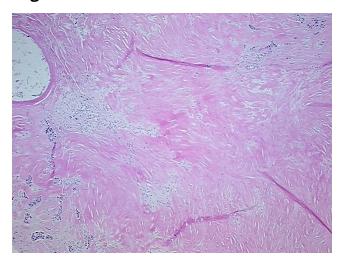

inoma of breast, ductal

**Age:** 46

**Gender:** Female

Tumor Grade: NSABP Grade: Nuclear 3 of 3 & Histologic 2 of 3



**OriGene Technologies, Inc.** 9620 Medical Center Drive, Ste 200

CN: techsupport@origene.cn

Rockville, MD 20850, US Phone: +1-888-267-4436 https://www.origene.com techsupport@origene.com EU: info-de@origene.com



Minimum Stage Grouping:

IIIB

T (Extent of Primary

Tumor):

T4b

N (Lymph node

NX

metastasis):

MX

M (Distant metastasis): Diagnostic Test Results:

Progesterone receptor ~ PR! by IHC, Positive; Estrogen receptor ~ ER! by IHC, Positive;

ERBB2,Not amplified; HER2 ~ ERBB2 ~ Neu! by IHC,Negative

**Storage:** Store FFPE tissue sections at +4°C.

**Stability:** All FFPE tissue sections are stable for 1 year from date of purchase.

## **Product images:**



4x Image



20x Image