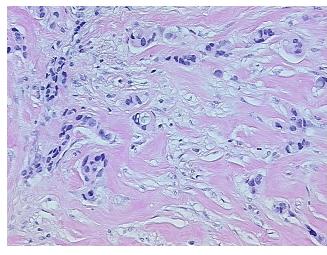

ast, ductal

**Age:** 46

**Gender:** Female

Tumor Grade: NSABP Grade: Nuclear 3 of 3 & Histologic 2 of 3



**OriGene Technologies, Inc.** 9620 Medical Center Drive, Ste 200

CN: techsupport@origene.cn

Rockville, MD 20850, US Phone: +1-888-267-4436 https://www.origene.com techsupport@origene.com EU: info-de@origene.com



Minimum Stage Grouping:

IIIB

T (Extent of Primary

Tumor):

T4b

N (Lymph node

NX

metastasis):

MX

M (Distant metastasis): Diagnostic Test Results:

Progesterone receptor ~ PR! by IHC, Positive; Estrogen receptor ~ ER! by IHC, Positive;

ERBB2,Not amplified; HER2 ~ ERBB2 ~ Neu! by IHC,Negative

**Storage:** Store FFPE tissue sections at +4°C.

**Stability:** All FFPE tissue sections are stable for 1 year from date of purchase.

## **Product images:**



4x Image



20x Image