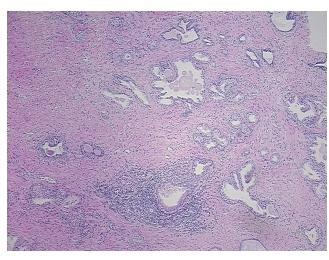

Tumor Hypercellular Stroma:

Sti Oilia.

Necrosis: 0

Pathology Verification notes from H&E review:

40% glandular epithelium, 60% fibromuscular stroma

CASE Diagnosis (from medical center path

report):

Adenocarcinoma of prostate

Age: 71
Gender: Male

**Tumor Grade:** Gleason Score: 4+5=9/10



**OriGene Technologies, Inc.** 9620 Medical Center Drive, Ste 200

CN: techsupport@origene.cn

Rockville, MD 20850, US Phone: +1-888-267-4436 https://www.origene.com techsupport@origene.com EU: info-de@origene.com



Minimum Stage Grouping:

Ш

T3a

T (Extent of Primary

Tumor):

N (Lymph node NX

metastasis):

M (Distant metastasis): MX

**Storage:** Store FFPE tissue sections at +4°C.

**Stability:** All FFPE tissue sections are stable for 1 year from date of purchase.

## **Product images:**



4x Image



20x Image