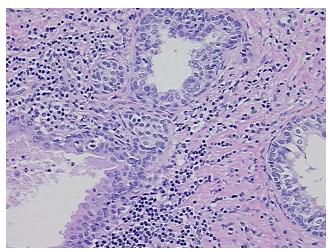

ellular Stroma:

Sti Oilia.

Necrosis: 0

Pathology Verification notes from H&E review:

40% glandular epithelium, 60% fibromuscular stroma

CASE Diagnosis (from medical center path

report):

Adenocarcinoma of prostate

Age: 71
Gender: Male

**Tumor Grade:** Gleason Score: 4+5=9/10



**OriGene Technologies, Inc.** 9620 Medical Center Drive, Ste 200

CN: techsupport@origene.cn

Rockville, MD 20850, US Phone: +1-888-267-4436 https://www.origene.com techsupport@origene.com EU: info-de@origene.com



Minimum Stage Grouping:

Ш

T3a

T (Extent of Primary

Tumor):

N (Lymph node NX

metastasis):

M (Distant metastasis): MX

**Storage:** Store FFPE tissue sections at +4°C.

**Stability:** All FFPE tissue sections are stable for 1 year from date of purchase.

## **Product images:**



4x Image



20x Image