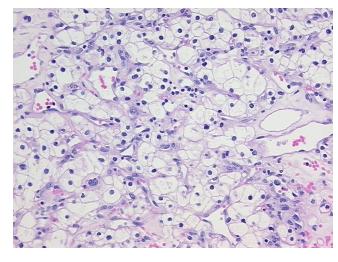

0%

90% Tumor:

Tumor Hypo/Acellular

Stroma:

0%

**Tumor Hypercellular** 

Stroma:

10%

0% **Necrosis:** 

**CASE Diagnosis (from** 

medical center path

report):

Carcinoma of kidney, renal cell, clear cell

81 Age:

Gender: Male

**Tumor Grade:** Fuhrman G2: Nuclei slightly irregular

Minimum Stage Ш

Grouping:



OriGene Technologies, Inc. 9620 Medical Center Drive, Ste 200

CN: techsupport@origene.cn

Rockville, MD 20850, US Phone: +1-888-267-4436 https://www.origene.com techsupport@origene.com EU: info-de@origene.com



T (Extent of Primary

Tumor):

T3a

N (Lymph node

NX

metastasis):

M (Distant metastasis): MX

Storage: Store FFPE tissue sections at +4°C.

**Stability:** All FFPE tissue sections are stable for 1 year from date of purchase.

## **Product images:**



4x Image



20x Image