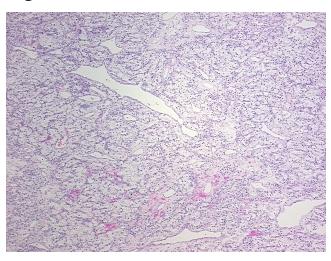

: Lesional: 0%

90% Tumor:

Tumor Hypo/Acellular

Stroma:

0%

**Tumor Hypercellular** 

Stroma:

10%

0% **Necrosis:** 

**CASE Diagnosis (from** 

medical center path

report):

Carcinoma of kidney, renal cell, clear cell

81 Age:

Gender: Male

**Tumor Grade:** Fuhrman G2: Nuclei slightly irregular

Minimum Stage Ш

Grouping:



OriGene Technologies, Inc. 9620 Medical Center Drive, Ste 200

CN: techsupport@origene.cn

Rockville, MD 20850, US Phone: +1-888-267-4436 https://www.origene.com techsupport@origene.com EU: info-de@origene.com



T (Extent of Primary

Tumor):

T3a

N (Lymph node

NX

metastasis):

M (Distant metastasis): MX

Storage: Store FFPE tissue sections at +4°C.

**Stability:** All FFPE tissue sections are stable for 1 year from date of purchase.

## **Product images:**



4x Image



20x Image