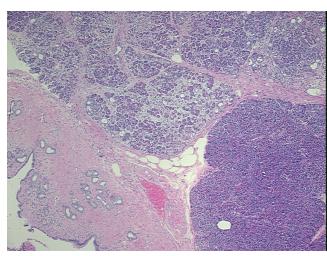

gy Verification** 

notes from H&E review:

**CASE Diagnosis (from** medical center path

report):

Adenocarcinoma of pancreas

84% Acini, 5% Ducts, 1% Islets, 10% Fibrous stroma; Contains focal chronic pancreatitis

81 Age:

Gender: **Female** 

**Tumor Grade:** AJCC G2: Moderately differentiated



OriGene Technologies, Inc. 9620 Medical Center Drive, Ste 200

CN: techsupport@origene.cn

Rockville, MD 20850, US Phone: +1-888-267-4436 https://www.origene.com techsupport@origene.com EU: info-de@origene.com



Minimum Stage Grouping:

ΙB

T (Extent of Primary

Tumor):

N (Lymph node

N0

T2

metastasis):

M (Distant metastasis): MX

**Storage:** Store FFPE tissue sections at +4°C.

**Stability:** All FFPE tissue sections are stable for 1 year from date of purchase.

## **Product images:**



4x Image



20x Image