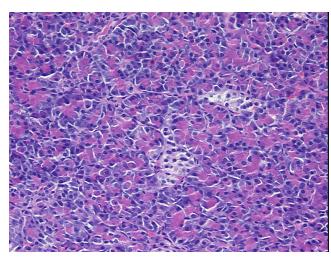

ion** 

notes from H&E review:

**CASE Diagnosis (from** medical center path

report):

Adenocarcinoma of pancreas

84% Acini, 5% Ducts, 1% Islets, 10% Fibrous stroma; Contains focal chronic pancreatitis

81 Age:

Gender: **Female** 

**Tumor Grade:** AJCC G2: Moderately differentiated



OriGene Technologies, Inc. 9620 Medical Center Drive, Ste 200

CN: techsupport@origene.cn

Rockville, MD 20850, US Phone: +1-888-267-4436 https://www.origene.com techsupport@origene.com EU: info-de@origene.com



Minimum Stage Grouping:

ΙB

T (Extent of Primary

Tumor):

N (Lymph node

N0

T2

metastasis):

M (Distant metastasis): MX

**Storage:** Store FFPE tissue sections at +4°C.

**Stability:** All FFPE tissue sections are stable for 1 year from date of purchase.

## **Product images:**



4x Image



20x Image