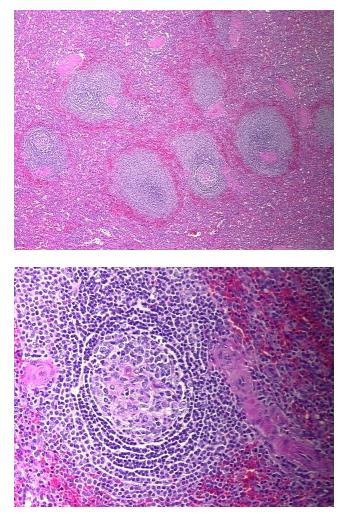

| Product Type:                                           | FFPE Sections                                                                                                                            |
|---------------------------------------------------------|------------------------------------------------------------------------------------------------------------------------------------------|
| Disease State:                                          | Other Disease                                                                                                                            |
| Diagnosis Category:                                     | Hyperplasia                                                                                                                              |
| Tissue:                                                 | Spleen                                                                                                                                   |
| Frozen Sample ID:                                       | PA0000191B                                                                                                                               |
| Case ID:                                                | CU000001652                                                                                                                              |
| Tissue of Origin:                                       | Spleen                                                                                                                                   |
| Site of Finding:                                        | Spleen                                                                                                                                   |
| Appearance:                                             | L                                                                                                                                        |
| Sample Diagnosis (from<br>Pathology Verification):      | Follicular hyperplasia of spleen                                                                                                         |
| Normal:                                                 | 0%                                                                                                                                       |
| Lesional:                                               | 100%                                                                                                                                     |
| Tumor:                                                  | 0%                                                                                                                                       |
| Tumor Hypo/Acellular<br>Stroma:                         | 0%                                                                                                                                       |
| Tumor Hypercellular<br>Stroma:                          | 0%                                                                                                                                       |
| Necrosis:                                               | 0%                                                                                                                                       |
| Pathology Verification<br>notes from H&E review:        | Non Tumor Structures: 80% Red pulp, 20% White pulp; Other Features/Comments: White pulp containing prominent reactive lymphoid follicles |
| CASE Diagnosis (from<br>medical center path<br>report): | Pseudocyst of spleen                                                                                                                     |
| Age:                                                    | 56                                                                                                                                       |
| Gender:                                                 | Female                                                                                                                                   |
| Storage:                                                | Store FFPE tissue sections at +4°C.                                                                                                      |
|                                                         |                                                                                                                                          |

## Product images:

4x Image

20x Image

This product is to be used for laboratory only. Not for diagnostic or therapeutic use. ©2022 OriGene Technologies, Inc., 9620 Medical Center Drive, Ste 200, Rockville, MD 20850, US