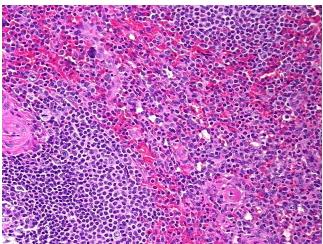

arance:

Sample Diagnosis (from Pathology Verification):

Lymphoid hyperplasia of spleen

Normal: 0%
Lesional: 100%
Tumor: 0%
Tumor Hypo/Acellular 0%

a.

Stroma:

Tumor Hypercellular 0%

Stroma:

Necrosis: 09

Pathology Verification

notes from H&E review:

CASE Diagnosis (from medical center path

report):

Pseudocyst of spleen

Non Tumor Structures: 80% Red pulp, 20% White pulp

**Age:** 56

**Gender:** Female

Storage: Store FFPE tissue sections at +4°C.

**OriGene Technologies, Inc.** 9620 Medical Center Drive, Ste 200

CN: techsupport@origene.cn

Rockville, MD 20850, US Phone: +1-888-267-4436 https://www.origene.com techsupport@origene.com EU: info-de@origene.com



Stability:

All FFPE tissue sections are stable for 1 year from date of purchase.

## **Product images:**



4x Image



20x Image