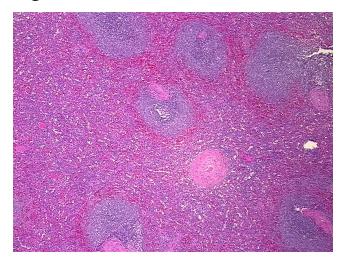

Spleen

Appearance:

Sample Diagnosis (from Pathology Verification):

Lymphoid hyperplasia of spleen

Normal: 0%
Lesional: 100%
Tumor: 0%
Tumor Hypo/Acellular 0%

a.

Stroma:

Tumor Hypercellular 0%

Stroma:

Necrosis: 09

Pathology Verification

notes from H&E review:

CASE Diagnosis (from medical center path

report):

Pseudocyst of spleen

Non Tumor Structures: 80% Red pulp, 20% White pulp

**Age:** 56

**Gender:** Female

Storage: Store FFPE tissue sections at +4°C.

**OriGene Technologies, Inc.** 9620 Medical Center Drive, Ste 200

CN: techsupport@origene.cn

Rockville, MD 20850, US Phone: +1-888-267-4436 https://www.origene.com techsupport@origene.com EU: info-de@origene.com



Stability:

All FFPE tissue sections are stable for 1 year from date of purchase.

## **Product images:**



4x Image



20x Image