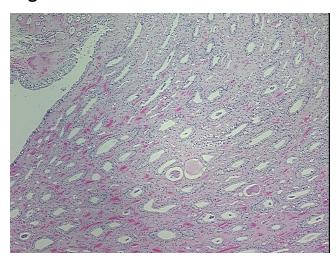

Hypercellular** 

Stroma:

**Necrosis:** 0%

**Pathology Verification** 

notes from H&E review:

0% Cortex, 100% Medulla

**CASE Diagnosis (from** medical center path

report):

Carcinoma of kidney, renal cell, granular cell

61 Age: Gender: Male

**Tumor Grade:** Fuhrman G3: Nuclei very irregular



OriGene Technologies, Inc. 9620 Medical Center Drive, Ste 200

CN: techsupport@origene.cn

Rockville, MD 20850, US Phone: +1-888-267-4436 https://www.origene.com techsupport@origene.com EU: info-de@origene.com



Minimum Stage

Grouping:

T (Extent of Primary

Tumor):

N (Lymph node NX

metastasis):

M (Distant metastasis): MX

**Storage:** Store FFPE tissue sections at +4°C.

I

T1

**Stability:** All FFPE tissue sections are stable for 1 year from date of purchase.

## **Product images:**



4x Image



20x Image