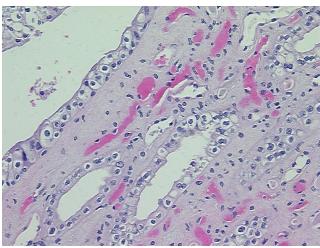

r** 

Stroma:

**Necrosis:** 0%

**Pathology Verification** 

notes from H&E review:

0% Cortex, 100% Medulla

**CASE Diagnosis (from** medical center path

report):

Carcinoma of kidney, renal cell, granular cell

61 Age: Gender: Male

**Tumor Grade:** Fuhrman G3: Nuclei very irregular



OriGene Technologies, Inc. 9620 Medical Center Drive, Ste 200

CN: techsupport@origene.cn

Rockville, MD 20850, US Phone: +1-888-267-4436 https://www.origene.com techsupport@origene.com EU: info-de@origene.com



Minimum Stage

Grouping:

T (Extent of Primary

Tumor):

N (Lymph node NX

metastasis):

M (Distant metastasis): MX

**Storage:** Store FFPE tissue sections at +4°C.

I

T1

**Stability:** All FFPE tissue sections are stable for 1 year from date of purchase.

## **Product images:**



4x Image



20x Image