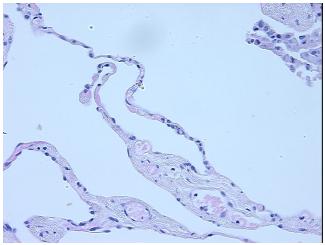

ng

**Frozen Sample ID:** PA154763A4 **Case ID:** CU0000001643

Tissue of Origin: Lung
Site of Finding: Lung
Appearance: L

Sample Diagnosis (from Pathology Verification):

Emphysema

Normal: 20%
Lesional: 80%
Tumor: 0%
Tumor Hypo/Acellular 0%

Tumor Hypo/Acellular

Stroma:

Tumor Hypercellular 0%

Stroma:

Necrosis: 0%

CASE Diagnosis (from

medical center path

report):

Emphysema

Age: 71
Gender: Male

**Storage:** Store FFPE tissue sections at +4°C.

**Stability:** All FFPE tissue sections are stable for 1 year from date of purchase.



**OriGene Technologies, Inc.** 9620 Medical Center Drive, Ste 200

CN: techsupport@origene.cn

Rockville, MD 20850, US Phone: +1-888-267-4436 https://www.origene.com techsupport@origene.com EU: info-de@origene.com



## **Product images:**



4x Image



20x Image