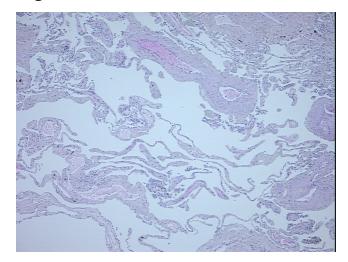

Tissue: Lung

**Frozen Sample ID:** PA154763A4 **Case ID:** CU0000001643

Tissue of Origin: Lung
Site of Finding: Lung
Appearance: L

Sample Diagnosis (from Pathology Verification):

Emphysema

Normal: 20%
Lesional: 80%
Tumor: 0%
Tumor Hypo/Acellular 0%

Tumor Hypo/Acellular

Stroma:

Tumor Hypercellular 0%

Stroma:

Necrosis: 0%

CASE Diagnosis (from

medical center path

report):

Emphysema

Age: 71
Gender: Male

**Storage:** Store FFPE tissue sections at +4°C.

**Stability:** All FFPE tissue sections are stable for 1 year from date of purchase.



**OriGene Technologies, Inc.** 9620 Medical Center Drive, Ste 200

CN: techsupport@origene.cn

Rockville, MD 20850, US Phone: +1-888-267-4436 https://www.origene.com techsupport@origene.com EU: info-de@origene.com



## **Product images:**



4x Image



20x Image