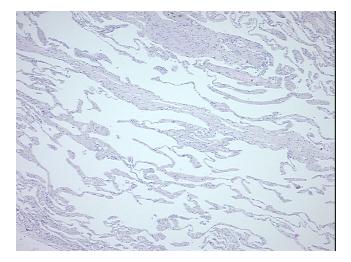

## **Product images:**

4x Image

20x Image

Tissue of Origin: Lung Site of Finding: Lung Appearance:

Sample Diagnosis (from Pathology Verification):

**Emphysema** 

Normal: 0% Lesional: 100% 0% Tumor: 0%

Tumor Hypo/Acellular

Stroma:

**Tumor Hypercellular** 0%

**Emphysema** 

Stability: All FFPE tissue sections are stable for 1 year from date of purchase.

OriGene Technologies, Inc.

9620 Medical Center Drive, Ste 200 Rockville, MD 20850, US Phone: +1-888-267-4436 https://www.origene.com techsupport@origene.com EU: info-de@origene.com CN: techsupport@origene.cn