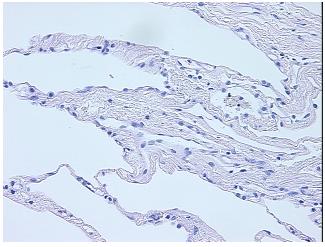

## **Product images:**

4x Image

20x Image

Tissue of Origin: Lung Site of Finding: Lung Appearance:

Sample Diagnosis (from Pathology Verification):

**Emphysema** 

Normal: 0% Lesional: 100% 0% Tumor: 0%

Tumor Hypo/Acellular

Stroma:

**Tumor Hypercellular** 0%

**Emphysema** 

Stability: All FFPE tissue sections are stable for 1 year from date of purchase.

OriGene Technologies, Inc.

9620 Medical Center Drive, Ste 200 Rockville, MD 20850, US Phone: +1-888-267-4436 https://www.origene.com techsupport@origene.com EU: info-de@origene.com CN: techsupport@origene.cn