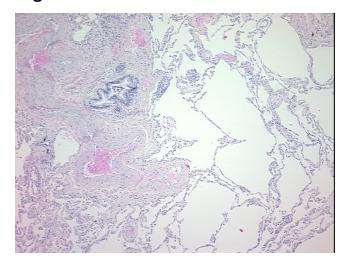

## **Product images:**

4x Image

20x Image

Tissue of Origin: Lung
Site of Finding: Lung
Appearance: L

Sample Diagnosis (from Pathology Verification):

Emphysema

Normal: 5%
Lesional: 95%
Tumor: 0%

Tumor Hypo/Acellular

Stroma:

0%

**Tumor Hypercellular** 

Stroma:

0%

Necrosis: 09

Pathology Verification notes from H&E review:

80% alveoli, 5% bronchioles, 15% fibrovascular septa

CASE Diagnosis (from medical center path

report):

Emphysema