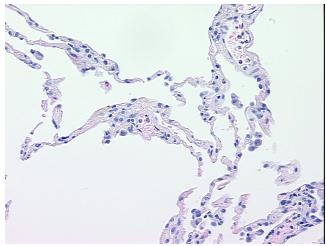

## **Product images:**

4x Image

20x Image

Tissue of Origin: Lung
Site of Finding: Lung
Appearance: L

Sample Diagnosis (from Pathology Verification):

Emphysema

Normal: 5%
Lesional: 95%
Tumor: 0%

Tumor Hypo/Acellular

Stroma:

0%

**Tumor Hypercellular** 

Stroma:

0%

Necrosis: 09

Pathology Verification notes from H&E review:

80% alveoli, 5% bronchioles, 15% fibrovascular septa

CASE Diagnosis (from medical center path

report):

Emphysema