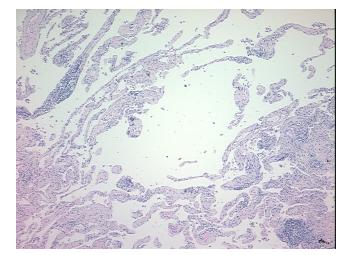

isease (COPD)

Tissue: Lung

Frozen Sample ID: PA154763B5 Case ID: CU0000001641

Tissue of Origin: Lung Site of Finding: Lung Appearance:

Sample Diagnosis (from Pathology Verification):

**Emphysema** 

20% Normal: Lesional: 80% 0% Tumor: 0%

Tumor Hypo/Acellular

Stroma:

**Tumor Hypercellular** 0%

Stroma:

0% **Necrosis:** 

**CASE Diagnosis (from** medical center path

report):

76 Age:

Gender: **Female** 

Store FFPE tissue sections at +4°C. Storage:

**Emphysema** 

Stability: All FFPE tissue sections are stable for 1 year from date of purchase.



OriGene Technologies, Inc. 9620 Medical Center Drive, Ste 200

CN: techsupport@origene.cn

Rockville, MD 20850, US Phone: +1-888-267-4436 https://www.origene.com techsupport@origene.com EU: info-de@origene.com



## **Product images:**



4x Image



20x Image