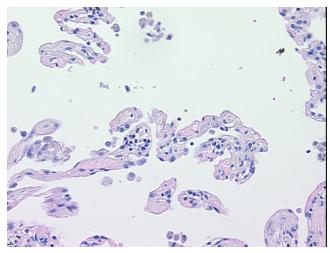

)

Tissue: Lung

Frozen Sample ID: PA154763B5 Case ID: CU0000001641

Tissue of Origin: Lung Site of Finding: Lung Appearance:

Sample Diagnosis (from Pathology Verification):

**Emphysema** 

20% Normal: Lesional: 80% 0% Tumor: 0%

Tumor Hypo/Acellular

Stroma:

**Tumor Hypercellular** 0%

Stroma:

0% **Necrosis:** 

**CASE Diagnosis (from** medical center path

report):

76 Age:

Gender: **Female** 

Store FFPE tissue sections at +4°C. Storage:

**Emphysema** 

Stability: All FFPE tissue sections are stable for 1 year from date of purchase.



OriGene Technologies, Inc. 9620 Medical Center Drive, Ste 200

CN: techsupport@origene.cn

Rockville, MD 20850, US Phone: +1-888-267-4436 https://www.origene.com techsupport@origene.com EU: info-de@origene.com



## **Product images:**



4x Image



20x Image