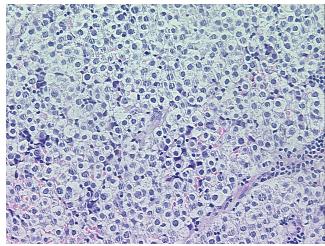

sis (from

Pathology Verification):

Seminoma of testis

5%

Seminoma of testis

Normal: 0%

Lesional: 0%

95% Tumor:

Tumor Hypo/Acellular

Stroma:

**Tumor Hypercellular** 0%

Stroma:

0% **Necrosis:** 

**CASE Diagnosis (from** 

medical center path

report):

46 Age:

Gender: Male

**Tumor Grade:** Not Reported

Minimum Stage Ī

Grouping:

9620 Medical Center Drive, Ste 200 Rockville, MD 20850, US Phone: +1-888-267-4436 https://www.origene.com techsupport@origene.com EU: info-de@origene.com CN: techsupport@origene.cn





T (Extent of Primary

Tumor):

T1

N (Lymph node

NX

metastasis):

M (Distant metastasis): MX

**Storage:** Store FFPE tissue sections at +4°C.

**Stability:** All FFPE tissue sections are stable for 1 year from date of purchase.

## **Product images:**



4x Image



20x Image