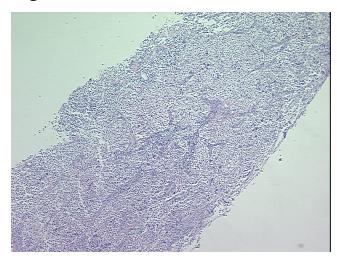

ample Diagnosis (from

Pathology Verification):

Seminoma of testis

5%

Seminoma of testis

Normal: 0%

Lesional: 0%

95% Tumor:

Tumor Hypo/Acellular

Stroma:

**Tumor Hypercellular** 0%

Stroma:

0% **Necrosis:** 

**CASE Diagnosis (from** 

medical center path

report):

46 Age:

Gender: Male

**Tumor Grade:** Not Reported

Minimum Stage Ī

Grouping:

9620 Medical Center Drive, Ste 200 Rockville, MD 20850, US Phone: +1-888-267-4436 https://www.origene.com techsupport@origene.com EU: info-de@origene.com CN: techsupport@origene.cn





T (Extent of Primary

Tumor):

T1

N (Lymph node

NX

metastasis):

M (Distant metastasis): MX

**Storage:** Store FFPE tissue sections at +4°C.

**Stability:** All FFPE tissue sections are stable for 1 year from date of purchase.

## **Product images:**



4x Image



20x Image