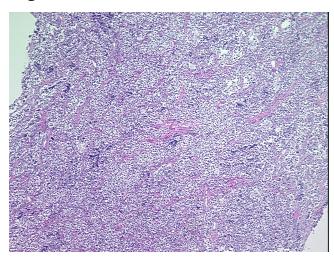

athology Verification):

Seminoma of testis

Normal: 0%

Lesional: 0%

Tumor: 95%

Tumor Hypo/Acellular

Stroma:

5%

**Tumor Hypercellular** 

Stroma:

0%

Necrosis:

0%

CASE Diagnosis (from

medical center path

report):

Seminoma of testis

**Age:** 46

Gender: Male

Tumor Grade: Not Reported

Minimum Stage

Grouping:



**OriGene Technologies, Inc.** 9620 Medical Center Drive, Ste 200

CN: techsupport@origene.cn

Rockville, MD 20850, US Phone: +1-888-267-4436 https://www.origene.com techsupport@origene.com EU: info-de@origene.com



T (Extent of Primary

Tumor):

T1

N (Lymph node

NX

metastasis):

M (Distant metastasis): MX

**Storage:** Store FFPE tissue sections at +4°C.

**Stability:** All FFPE tissue sections are stable for 1 year from date of purchase.

## **Product images:**



4x Image



20x Image