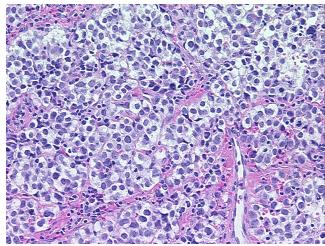

ification):

Seminoma of testis

Normal: 0%

Lesional: 0%

Tumor: 95%

Tumor Hypo/Acellular

Stroma:

5%

**Tumor Hypercellular** 

Stroma:

0%

Necrosis:

0%

CASE Diagnosis (from

medical center path

report):

Seminoma of testis

**Age:** 46

Gender: Male

Tumor Grade: Not Reported

Minimum Stage

Grouping:



**OriGene Technologies, Inc.** 9620 Medical Center Drive, Ste 200

CN: techsupport@origene.cn

Rockville, MD 20850, US Phone: +1-888-267-4436 https://www.origene.com techsupport@origene.com EU: info-de@origene.com



T (Extent of Primary

Tumor):

T1

N (Lymph node

NX

metastasis):

M (Distant metastasis): MX

**Storage:** Store FFPE tissue sections at +4°C.

**Stability:** All FFPE tissue sections are stable for 1 year from date of purchase.

## **Product images:**



4x Image



20x Image