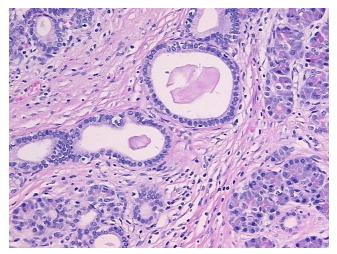

ormal: Lesional: 100% 0% Tumor: 0%

Tumor Hypo/Acellular

Stroma:

0%

**Tumor Hypercellular** Stroma:

**Necrosis:** 

0%

**Pathology Verification** 

notes from H&E review:

chronic pancreatitis with fibrosis, chronic inflammation, and exocrine atrophy; 60% exocrine

epithelium, 5% endocrine epithelium, 35% ducts

**CASE Diagnosis (from** medical center path

report):

Pancreatitis, chronic

41 Age: Gender: Male

Store FFPE tissue sections at +4°C. Storage:



OriGene Technologies, Inc. 9620 Medical Center Drive, Ste 200

CN: techsupport@origene.cn

Rockville, MD 20850, US Phone: +1-888-267-4436 https://www.origene.com techsupport@origene.com EU: info-de@origene.com



Stability:

All FFPE tissue sections are stable for 1 year from date of purchase.

## **Product images:**



4x Image



20x Image