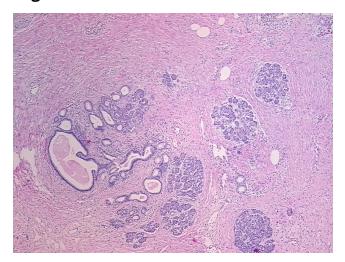

hronic

0% Normal: Lesional: 100% 0% Tumor: 0%

Tumor Hypo/Acellular

Stroma:

0%

**Tumor Hypercellular** Stroma:

**Necrosis:** 

0%

**Pathology Verification** 

notes from H&E review:

chronic pancreatitis with fibrosis, chronic inflammation, and exocrine atrophy; 60% exocrine

epithelium, 5% endocrine epithelium, 35% ducts

**CASE Diagnosis (from** medical center path

report):

Pancreatitis, chronic

41 Age: Gender: Male

Store FFPE tissue sections at +4°C. Storage:



OriGene Technologies, Inc. 9620 Medical Center Drive, Ste 200

CN: techsupport@origene.cn

Rockville, MD 20850, US Phone: +1-888-267-4436 https://www.origene.com techsupport@origene.com EU: info-de@origene.com



Stability:

All FFPE tissue sections are stable for 1 year from date of purchase.

## **Product images:**



4x Image



20x Image