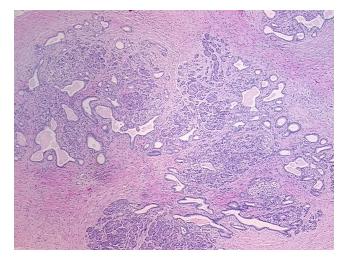

## **Product images:**

4x Image

20x Image

Appearance:

Sample Diagnosis (from Pathology Verification):

Pancreatitis, chronic

0% Normal: Lesional: 100% 0% Tumor: 0%

Tumor Hypo/Acellular

Stroma:

0%

**Tumor Hypercellular** Stroma:

**Necrosis:** 

0%

**Pathology Verification** notes from H&E review:

chronic pancreatitis with fibrosis, chronic inflammation, and exocrine atrophy; 60% exocrine epithelium, 10% endocrine epithelium, 30% ducts