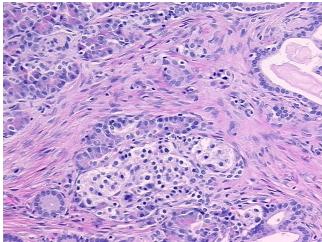

## **Product images:**

4x Image

20x Image

Appearance:

Sample Diagnosis (from Pathology Verification):

Pancreatitis, chronic

0% Normal: Lesional: 100% 0% Tumor: 0%

Tumor Hypo/Acellular

Stroma:

0%

**Tumor Hypercellular** Stroma:

**Necrosis:** 

0%

**Pathology Verification** notes from H&E review:

chronic pancreatitis with fibrosis, chronic inflammation, and exocrine atrophy; 60% exocrine epithelium, 10% endocrine epithelium, 30% ducts