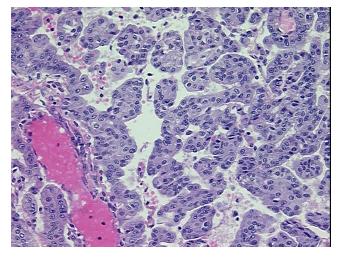

fication):

Mesothelioma of pleura

35%

0%

Normal: 0%
Lesional: 0%
Tumor: 60%

Tullion.

Tumor Hypo/Acellular

Stroma:

Tumor Hypercellular

Stroma:

Necrosis: 5%

CASE Diagnosis (from

medical center path

report):

Mesothelioma of pleura

Age: 66
Gender: Male

Tumor Grade: Not Reported

Minimum Stage

Grouping:

OriGene Technologies, Inc.

9620 Medical Center Drive, Ste 200 Rockville, MD 20850, US Phone: +1-888-267-4436 https://www.origene.com techsupport@origene.com EU: info-de@origene.com CN: techsupport@origene.cn





T (Extent of Primary

Tumor):

T2

N (Lymph node

N0

metastasis):

M (Distant metastasis): MX

**Storage:** Store FFPE tissue sections at +4°C.

**Stability:** All FFPE tissue sections are stable for 1 year from date of purchase.

## **Product images:**



4x Image



20x Image