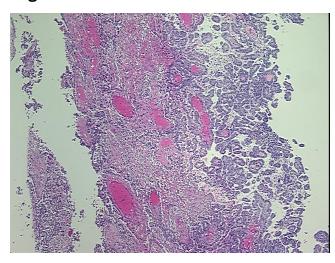

thology Verification):

Mesothelioma of pleura

35%

0%

Normal: 0%
Lesional: 0%
Tumor: 60%

Tullion.

Tumor Hypo/Acellular

Stroma:

Tumor Hypercellular

Stroma:

Necrosis: 5%

CASE Diagnosis (from

medical center path

report):

Mesothelioma of pleura

Age: 66
Gender: Male

Tumor Grade: Not Reported

Minimum Stage

Grouping:

OriGene Technologies, Inc.

9620 Medical Center Drive, Ste 200 Rockville, MD 20850, US Phone: +1-888-267-4436 https://www.origene.com techsupport@origene.com EU: info-de@origene.com CN: techsupport@origene.cn





T (Extent of Primary

Tumor):

T2

N (Lymph node

N0

metastasis):

M (Distant metastasis): MX

**Storage:** Store FFPE tissue sections at +4°C.

**Stability:** All FFPE tissue sections are stable for 1 year from date of purchase.

## **Product images:**



4x Image



20x Image