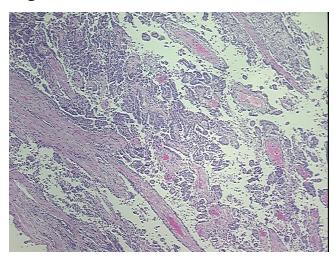

cation):

Mesothelioma of pleura

Normal: 0% Lesional: 0%

Tumor: 75%

Tumor Hypo/Acellular

Stroma:

**Tumor Hypercellular** 

Stroma:

0%

25%

0% **Necrosis:** 

**CASE Diagnosis (from** 

medical center path

report):

Mesothelioma of pleura

66 Age:

Gender: Male

**Tumor Grade:** Not Reported

Minimum Stage Ш

Grouping:



OriGene Technologies, Inc. 9620 Medical Center Drive, Ste 200

CN: techsupport@origene.cn

Rockville, MD 20850, US Phone: +1-888-267-4436 https://www.origene.com techsupport@origene.com EU: info-de@origene.com



T (Extent of Primary

Tumor):

T2

N (Lymph node

N0

metastasis):

M (Distant metastasis): MX

**Storage:** Store FFPE tissue sections at +4°C.

**Stability:** All FFPE tissue sections are stable for 1 year from date of purchase.

## **Product images:**



4x Image



20x Image