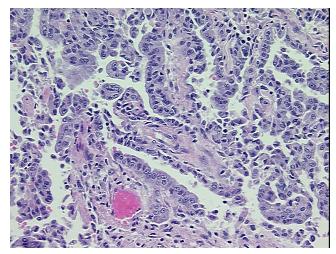

sothelioma of pleura

Normal: 0% Lesional: 0%

Tumor: 75%

Tumor Hypo/Acellular

Stroma:

**Tumor Hypercellular** 

Stroma:

0%

25%

0% **Necrosis:** 

**CASE Diagnosis (from** 

medical center path

report):

Mesothelioma of pleura

66 Age:

Gender: Male

**Tumor Grade:** Not Reported

Minimum Stage Ш

Grouping:



OriGene Technologies, Inc. 9620 Medical Center Drive, Ste 200

CN: techsupport@origene.cn

Rockville, MD 20850, US Phone: +1-888-267-4436 https://www.origene.com techsupport@origene.com EU: info-de@origene.com



T (Extent of Primary

Tumor):

T2

N (Lymph node

N0

metastasis):

M (Distant metastasis): MX

**Storage:** Store FFPE tissue sections at +4°C.

**Stability:** All FFPE tissue sections are stable for 1 year from date of purchase.

## **Product images:**



4x Image



20x Image