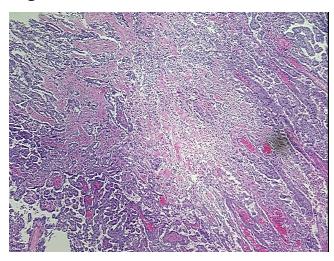

Mesothelioma of pleura

Normal: 0%

Lesional: 0%

Tumor: 75%

Tumor Hypo/Acellular

Stroma:

20%

**Tumor Hypercellular** 

Stroma:

0%

5%

Necrosis:

**CASE Diagnosis (from** 

medical center path

report):

Mesothelioma of pleura

**Age:** 66

Gender: Male

Tumor Grade: Not Reported

Minimum Stage

**Grouping:** 



**OriGene Technologies, Inc.** 9620 Medical Center Drive, Ste 200

CN: techsupport@origene.cn

Rockville, MD 20850, US Phone: +1-888-267-4436 https://www.origene.com techsupport@origene.com EU: info-de@origene.com



T (Extent of Primary

Tumor):

N0

T2

N (Lymph node metastasis):

5):

M (Distant metastasis): MX

**Storage:** Store FFPE tissue sections at +4°C.

**Stability:** All FFPE tissue sections are stable for 1 year from date of purchase.

## **Product images:**



4x Image



20x Image