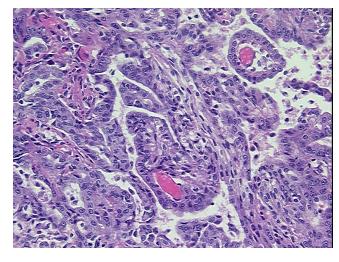

ma of pleura

Normal: 0%

Lesional: 0%

Tumor: 75%

Tumor Hypo/Acellular

Stroma:

20%

**Tumor Hypercellular** 

Stroma:

0%

5%

Necrosis:

**CASE Diagnosis (from** 

medical center path

report):

Mesothelioma of pleura

**Age:** 66

Gender: Male

Tumor Grade: Not Reported

Minimum Stage

**Grouping:** 



**OriGene Technologies, Inc.** 9620 Medical Center Drive, Ste 200

CN: techsupport@origene.cn

Rockville, MD 20850, US Phone: +1-888-267-4436 https://www.origene.com techsupport@origene.com EU: info-de@origene.com



T (Extent of Primary

Tumor):

N0

T2

N (Lymph node metastasis):

5):

M (Distant metastasis): MX

**Storage:** Store FFPE tissue sections at +4°C.

**Stability:** All FFPE tissue sections are stable for 1 year from date of purchase.

## **Product images:**



4x Image



20x Image