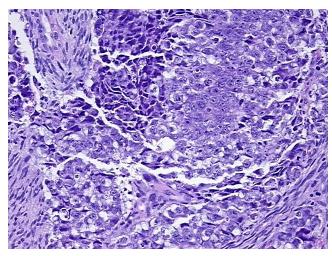

0%

Germ Cell Tumor

Normal: 0% Lesional: 0% 90% Tumor:

Tumor Hypo/Acellular

Stroma:

**Tumor Hypercellular** 10%

Stroma:

0% **Necrosis:** 

**CASE Diagnosis (from** 

medical center path

report):

Tumor of testis, mixed germ cell

31 Age: Gender: Male

**Tumor Grade:** Not Reported

Minimum Stage ı

Grouping:

OriGene Technologies, Inc.

9620 Medical Center Drive, Ste 200 Rockville, MD 20850, US Phone: +1-888-267-4436 https://www.origene.com techsupport@origene.com EU: info-de@origene.com CN: techsupport@origene.cn





T (Extent of Primary

Tumor):

T1

N (Lymph node

NX

metastasis):

M (Distant metastasis): MX

**Storage:** Store FFPE tissue sections at +4°C.

**Stability:** All FFPE tissue sections are stable for 1 year from date of purchase.

## **Product images:**



4x Image



20x Image