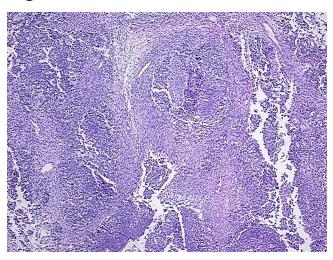

fication):

0%

Germ Cell Tumor

Normal: 0% Lesional: 0% 90% Tumor:

Tumor Hypo/Acellular

Stroma:

**Tumor Hypercellular** 10%

Stroma:

0% **Necrosis:** 

**CASE Diagnosis (from** 

medical center path

report):

Tumor of testis, mixed germ cell

31 Age: Gender: Male

**Tumor Grade:** Not Reported

Minimum Stage ı

Grouping:

OriGene Technologies, Inc.

9620 Medical Center Drive, Ste 200 Rockville, MD 20850, US Phone: +1-888-267-4436 https://www.origene.com techsupport@origene.com EU: info-de@origene.com CN: techsupport@origene.cn





T (Extent of Primary

Tumor):

T1

N (Lymph node

NX

metastasis):

M (Distant metastasis): MX

**Storage:** Store FFPE tissue sections at +4°C.

**Stability:** All FFPE tissue sections are stable for 1 year from date of purchase.

## **Product images:**



4x Image



20x Image