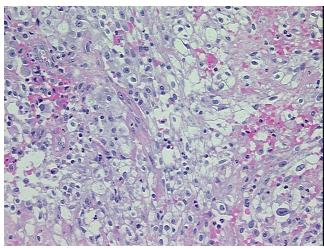

rosis: 88%

Pathology Verification

notes from H&E review:

CASE Diagnosis (from

medical center path

report):

Carcinoma of kidney, renal cell, papillary

Tumor: predominantly papillary and clear cell type

**Age:** 76

Gender: Male

Tumor Grade: Fuhrman G3: Nuclei very irregular

0%



**OriGene Technologies, Inc.** 9620 Medical Center Drive, Ste 200

CN: techsupport@origene.cn

Rockville, MD 20850, US Phone: +1-888-267-4436 https://www.origene.com techsupport@origene.com EU: info-de@origene.com



Minimum Stage Grouping:

IV

T3a

T (Extent of Primary

Tumor):

N (Lymph node N0

metastasis):

M (Distant metastasis): M1

Storage: Store FFPE tissue sections at +4°C.

**Stability:** All FFPE tissue sections are stable for 1 year from date of purchase.

## **Product images:**



4x Image



20x Image