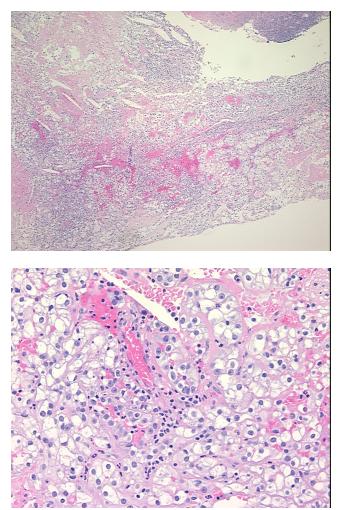

| Product Type:                                           | FFPE Sections                                      |
|---------------------------------------------------------|----------------------------------------------------|
| Disease State:                                          | Cancer                                             |
| Diagnosis Category:                                     | Renal Cell Carcinoma                               |
| Tissue:                                                 | Kidney                                             |
| Frozen Sample ID:                                       | PA00001875                                         |
| Case ID:                                                | CU000001623                                        |
| Tissue of Origin:                                       | Kidney                                             |
| Site of Finding:                                        | Kidney                                             |
| Appearance:                                             | Т                                                  |
| Sample Diagnosis (from<br>Pathology Verification):      | Carcinoma of kidney, renal cell                    |
| Normal:                                                 | 0%                                                 |
| Lesional:                                               | 0%                                                 |
| Tumor:                                                  | 30%                                                |
| Tumor Hypo/Acellular<br>Stroma:                         | 0%                                                 |
| Tumor Hypercellular<br>Stroma:                          | 0%                                                 |
| Necrosis:                                               | 70%                                                |
| Pathology Verification<br>notes from H&E review:        | Tumor: predominantly papillary and clear cell type |
| CASE Diagnosis (from<br>medical center path<br>report): | Carcinoma of kidney, renal cell, papillary         |
| Age:                                                    | 76                                                 |
| Gender:                                                 | Male                                               |
| Tumor Grade:                                            | Fuhrman G3: Nuclei very irregular                  |

## **Product images:**

ו// \_\_

4x Image

20x Image

This product is to be used for laboratory only. Not for diagnostic or therapeutic use. ©2022 OriGene Technologies, Inc., 9620 Medical Center Drive, Ste 200, Rockville, MD 20850, US