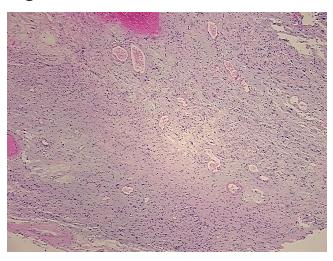

## **Product images:**

4x Image

20x Image

Appearance: T

Sample Diagnosis (from

Pathology Verification):

Schwannoma

 Normal:
 0%

 Lesional:
 0%

 Tumor:
 90%

Tumor Hypo/Acellular