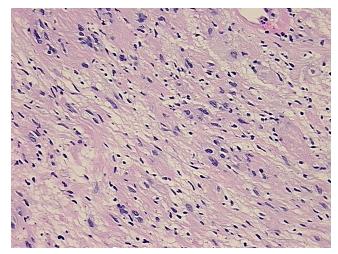

## **Product images:**

4x Image

20x Image

Appearance: T

Sample Diagnosis (from

Pathology Verification):

Schwannoma

 Normal:
 0%

 Lesional:
 0%

 Tumor:
 90%

Tumor Hypo/Acellular