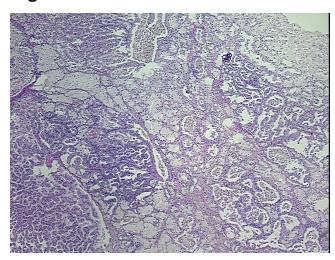

*Pathology Verification** 

notes from H&E review:

**CASE Diagnosis (from** medical center path

report):

Carcinoma of kidney, renal cell, papillary

Hypercellular component contains macrophages

66 Age:

Gender: **Female** 

**Tumor Grade:** Fuhrman G2: Nuclei slightly irregular



OriGene Technologies, Inc. 9620 Medical Center Drive, Ste 200

CN: techsupport@origene.cn

Rockville, MD 20850, US Phone: +1-888-267-4436 https://www.origene.com techsupport@origene.com EU: info-de@origene.com



Minimum Stage

**Grouping:** 

T (Extent of Primary

Tumor):

N (Lymph node NX

metastasis):

M (Distant metastasis): MX

**Storage:** Store FFPE tissue sections at +4°C.

I

T<sub>1</sub>b

**Stability:** All FFPE tissue sections are stable for 1 year from date of purchase.

## **Product images:**



4x Image



20x Image