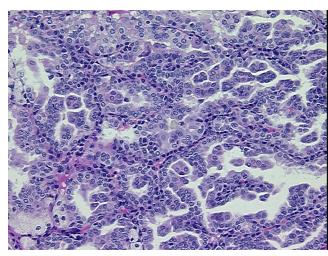

erification** 

notes from H&E review:

**CASE Diagnosis (from** medical center path

report):

Carcinoma of kidney, renal cell, papillary

Hypercellular component contains macrophages

66 Age:

Gender: **Female** 

**Tumor Grade:** Fuhrman G2: Nuclei slightly irregular



OriGene Technologies, Inc. 9620 Medical Center Drive, Ste 200

CN: techsupport@origene.cn

Rockville, MD 20850, US Phone: +1-888-267-4436 https://www.origene.com techsupport@origene.com EU: info-de@origene.com



Minimum Stage

**Grouping:** 

T (Extent of Primary

Tumor):

N (Lymph node NX

metastasis):

M (Distant metastasis): MX

**Storage:** Store FFPE tissue sections at +4°C.

I

T<sub>1</sub>b

**Stability:** All FFPE tissue sections are stable for 1 year from date of purchase.

## **Product images:**



4x Image



20x Image