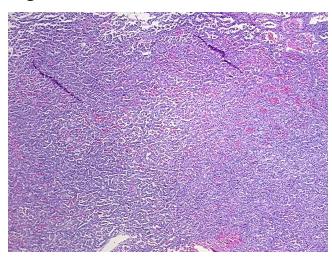

nal: 0%

55% Tumor:

Tumor Hypo/Acellular

Stroma:

**Tumor Hypercellular** 5%

Stroma:

20% **Necrosis:** 

**CASE Diagnosis (from** medical center path

report):

Carcinoma of kidney, renal cell, papillary

66 Age:

Gender: **Female** 

**Tumor Grade:** Fuhrman G2: Nuclei slightly irregular

Ī

20%

Minimum Stage

Grouping:

OriGene Technologies, Inc.

9620 Medical Center Drive, Ste 200 Rockville, MD 20850, US Phone: +1-888-267-4436 https://www.origene.com techsupport@origene.com EU: info-de@origene.com CN: techsupport@origene.cn





T (Extent of Primary

Tumor):

T1b

N (Lymph node

NX

metastasis):

M (Distant metastasis): MX

**Storage:** Store FFPE tissue sections at +4°C.

**Stability:** All FFPE tissue sections are stable for 1 year from date of purchase.

## **Product images:**



4x Image



20x Image