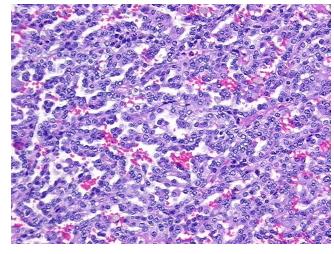

Tumor:

Tumor Hypo/Acellular

Stroma:

**Tumor Hypercellular** 5%

Stroma:

20% **Necrosis:** 

**CASE Diagnosis (from** medical center path

report):

Carcinoma of kidney, renal cell, papillary

66 Age:

Gender: **Female** 

**Tumor Grade:** Fuhrman G2: Nuclei slightly irregular

Ī

20%

Minimum Stage

Grouping:

OriGene Technologies, Inc.

9620 Medical Center Drive, Ste 200 Rockville, MD 20850, US Phone: +1-888-267-4436 https://www.origene.com techsupport@origene.com EU: info-de@origene.com CN: techsupport@origene.cn





T (Extent of Primary

Tumor):

T1b

N (Lymph node

NX

metastasis):

M (Distant metastasis): MX

**Storage:** Store FFPE tissue sections at +4°C.

**Stability:** All FFPE tissue sections are stable for 1 year from date of purchase.

## **Product images:**



4x Image



20x Image