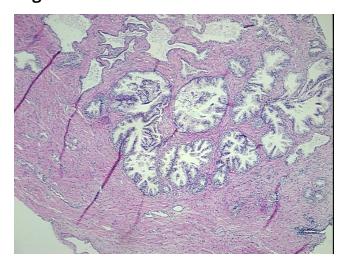

## **Product images:**

4x Image

20x Image

Appearance:

Sample Diagnosis (from Pathology Verification):

Within normal limits

Normal: 100% Lesional: 0% Tumor: 0%

Tumor Hypo/Acellular

Stroma:

0%

**Tumor Hypercellular** 

Stroma:

0%

Necrosis: 0%

Pathology Verification notes from H&E review:

40% Glandular epithelium, 60% Stroma; Contains focal acute inflammation

CASE Diagnosis (from medical center path

report):

Adenocarcinoma of prostate