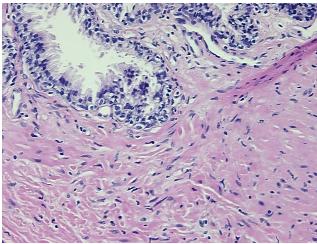

## **Product images:**

4x Image

20x Image

Appearance:

Sample Diagnosis (from Pathology Verification):

Within normal limits

Normal: 100% Lesional: 0% Tumor: 0%

Tumor Hypo/Acellular

Stroma:

0%

**Tumor Hypercellular** 

Stroma:

0%

Necrosis: 0%

Pathology Verification notes from H&E review:

40% Glandular epithelium, 60% Stroma; Contains focal acute inflammation

CASE Diagnosis (from medical center path

report):

Adenocarcinoma of prostate