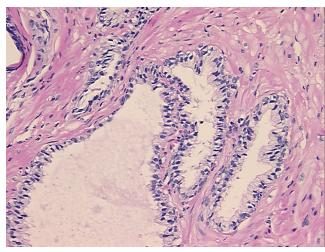

cation** 

notes from H&E review:

**CASE Diagnosis (from** 

medical center path report):

Adenocarcinoma of prostate

45% Glandular epithelium, 55% Stroma

76 Age:

Gender: Male

**Tumor Grade:** Gleason Score: 3+4=7/10



OriGene Technologies, Inc. 9620 Medical Center Drive, Ste 200

CN: techsupport@origene.cn

Rockville, MD 20850, US Phone: +1-888-267-4436 https://www.origene.com techsupport@origene.com EU: info-de@origene.com



Minimum Stage Grouping:

Ш

T2a

T (Extent of Primary

Tumor):

N (Lymph node NX

metastasis):

M (Distant metastasis): MX

**Diagnostic Test Results:** HER2 ~ ERBB2 ~ Neu! by IHC,Negative

**Storage:** Store FFPE tissue sections at +4°C.

**Stability:** All FFPE tissue sections are stable for 1 year from date of purchase.

## **Product images:**



4x Image



20x Image