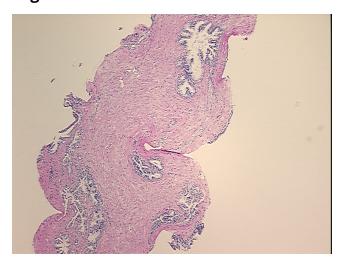

ology Verification** 

notes from H&E review:

**CASE Diagnosis (from** 

medical center path report):

Adenocarcinoma of prostate

45% Glandular epithelium, 55% Stroma

76 Age:

Gender: Male

**Tumor Grade:** Gleason Score: 3+4=7/10



OriGene Technologies, Inc. 9620 Medical Center Drive, Ste 200

CN: techsupport@origene.cn

Rockville, MD 20850, US Phone: +1-888-267-4436 https://www.origene.com techsupport@origene.com EU: info-de@origene.com



Minimum Stage Grouping:

Ш

T2a

T (Extent of Primary

Tumor):

N (Lymph node NX

metastasis):

M (Distant metastasis): MX

**Diagnostic Test Results:** HER2 ~ ERBB2 ~ Neu! by IHC,Negative

**Storage:** Store FFPE tissue sections at +4°C.

**Stability:** All FFPE tissue sections are stable for 1 year from date of purchase.

## **Product images:**



4x Image



20x Image