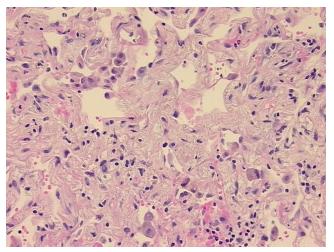

## **Product images:**

4x Image

20x Image

Appearance:

Sample Diagnosis (from Pathology Verification):

Pneumonia, interstitial, chronic

0% Normal: Lesional: 100% 0% Tumor: Tumor Hypo/Acellular 0%

Stroma:

0%

**Tumor Hypercellular** 

Stroma:

**Necrosis:** 

**Pathology Verification** notes from H&E review:

**CASE Diagnosis (from** medical center path

report):

Pneumonia, interstitial, chronic

No normal architecture in lesional component

76 Age:

Gender: **Female** 