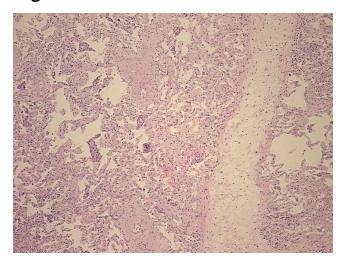

## **Product images:**

4x Image

20x Image

Appearance:

Sample Diagnosis (from Pathology Verification):

Pneumonia, interstitial, chronic

0% Normal: Lesional: 100% 0% Tumor: Tumor Hypo/Acellular 0%

Stroma:

0%

**Tumor Hypercellular** 

Stroma:

**Necrosis:** 

**Pathology Verification** notes from H&E review:

**CASE Diagnosis (from** medical center path

report):

Pneumonia, interstitial, chronic

No normal architecture in lesional component

76 Age:

Gender: **Female** 