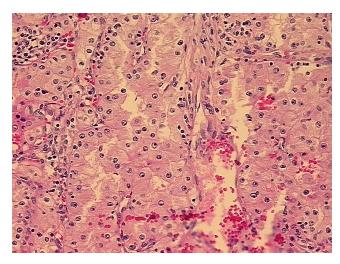

## **Product images:**

4x Image

20x Image

## **Product data:**

**Product Type: FFPE Sections** 

**Disease State:** Cancer

Renal Cell Carcinoma **Diagnosis Category:** 

Tissue: Kidney

Frozen Sample ID: PA15476C15

Case ID: CU0000001596

Tissue of Origin: Kidney Site of Finding: Kidney

Т Appearance:

Sample Diagnosis (from

Pathology Verification):

Carcinoma of kidney, renal cell, clear cell

Normal: 0% Lesional: 0%

80% Tumor:

Tumor Hypo/Acellular

Stroma: