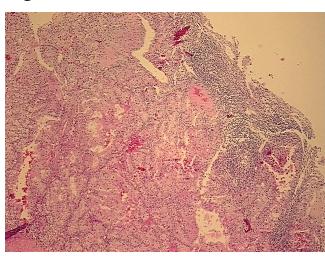

## **Product images:**

4x Image

20x Image

## **Product data:**

**Product Type: FFPE Sections** 

**Disease State:** Cancer

Renal Cell Carcinoma **Diagnosis Category:** 

Tissue: Kidney

Frozen Sample ID: PA15476C15

Case ID: CU0000001596

Tissue of Origin: Kidney Site of Finding: Kidney

Т Appearance:

Sample Diagnosis (from

Pathology Verification):

Carcinoma of kidney, renal cell, clear cell

Normal: 0% Lesional: 0%

80% Tumor:

Tumor Hypo/Acellular

Stroma: