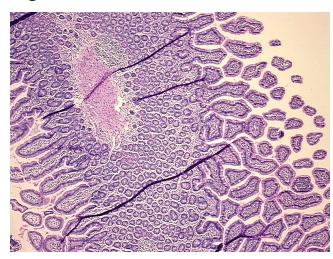

**Necrosis:** 

**Pathology Verification** notes from H&E review:

**CASE Diagnosis (from** medical center path

report):

Adenocarcinoma of pancreas

45% Mucosa, 20% Submucosa (loose connective tissue) 35% Muscle

71 Age:

Gender: **Female** 

**Tumor Grade:** AJCC G2: Moderately differentiated



OriGene Technologies, Inc. 9620 Medical Center Drive, Ste 200

CN: techsupport@origene.cn

Rockville, MD 20850, US Phone: +1-888-267-4436 https://www.origene.com techsupport@origene.com EU: info-de@origene.com



Minimum Stage Grouping:

IΙΑ

T3

T (Extent of Primary

Tumor):

N (Lymph node N0

metastasis):

M (Distant metastasis): MX

**Storage:** Store FFPE tissue sections at +4°C.

**Stability:** All FFPE tissue sections are stable for 1 year from date of purchase.

## **Product images:**



4x Image



20x Image