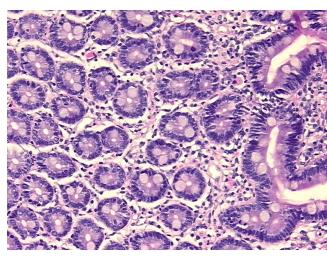

:** 

**Pathology Verification** notes from H&E review:

**CASE Diagnosis (from** medical center path

report):

Adenocarcinoma of pancreas

45% Mucosa, 20% Submucosa (loose connective tissue) 35% Muscle

71 Age:

Gender: **Female** 

**Tumor Grade:** AJCC G2: Moderately differentiated



OriGene Technologies, Inc. 9620 Medical Center Drive, Ste 200

CN: techsupport@origene.cn

Rockville, MD 20850, US Phone: +1-888-267-4436 https://www.origene.com techsupport@origene.com EU: info-de@origene.com



Minimum Stage Grouping:

IΙΑ

T3

T (Extent of Primary

Tumor):

N (Lymph node N0

metastasis):

M (Distant metastasis): MX

**Storage:** Store FFPE tissue sections at +4°C.

**Stability:** All FFPE tissue sections are stable for 1 year from date of purchase.

## **Product images:**



4x Image



20x Image