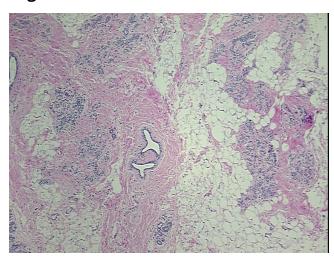

r path

report):

Adenocarcinoma of breast, ductal

36 Age:

Gender: **Female** 

**Tumor Grade:** NSABP Grade: Nuclear 3 of 3 & Histologic 3 of 3



OriGene Technologies, Inc. 9620 Medical Center Drive, Ste 200

CN: techsupport@origene.cn

Rockville, MD 20850, US Phone: +1-888-267-4436 https://www.origene.com techsupport@origene.com EU: info-de@origene.com



Minimum Stage

**Grouping:** 

T (Extent of Primary

Tumor):

N (Lymph node NX

metastasis):

M (Distant metastasis): MX

Diagnostic Test Results: Progesterone receptor ~ PR! by IHC, Borderline; Estrogen receptor ~ ER! by IHC, Negative;

HER2 ~ ERBB2 ~ Neu! by IHC, Negative

Storage: Store FFPE tissue sections at +4°C.

T1c

**Stability:** All FFPE tissue sections are stable for 1 year from date of purchase.

## **Product images:**



4x Image



20x Image