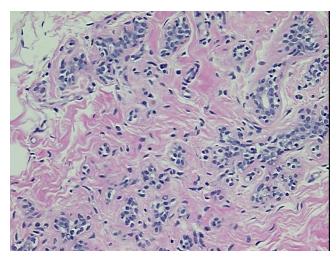

rt):

Adenocarcinoma of breast, ductal

36 Age:

Gender: **Female** 

**Tumor Grade:** NSABP Grade: Nuclear 3 of 3 & Histologic 3 of 3



OriGene Technologies, Inc. 9620 Medical Center Drive, Ste 200

CN: techsupport@origene.cn

Rockville, MD 20850, US Phone: +1-888-267-4436 https://www.origene.com techsupport@origene.com EU: info-de@origene.com



Minimum Stage

**Grouping:** 

T (Extent of Primary

Tumor):

N (Lymph node NX

metastasis):

M (Distant metastasis): MX

Diagnostic Test Results: Progesterone receptor ~ PR! by IHC, Borderline; Estrogen receptor ~ ER! by IHC, Negative;

HER2 ~ ERBB2 ~ Neu! by IHC, Negative

Storage: Store FFPE tissue sections at +4°C.

T1c

**Stability:** All FFPE tissue sections are stable for 1 year from date of purchase.

## **Product images:**



4x Image



20x Image