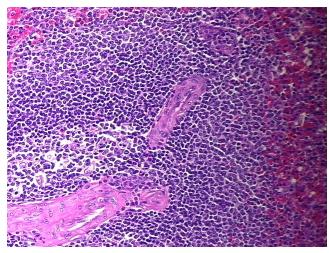

## **Product images:**

4x Image

20x Image

Appearance:

Sample Diagnosis (from Pathology Verification):

Follicular hyperplasia of spleen

0% Normal: Lesional: 100% 0% Tumor: 0%

Tumor Hypo/Acellular

Stroma:

**Tumor Hypercellular** 0%

Stroma:

**Necrosis:** 

**Pathology Verification** notes from H&E review: Non Tumor Structures: 80% Red pulp, 20% White pulp; Other Features/Comments: White

pulp containing reactive lymphoid follicles

**CASE Diagnosis (from** medical center path