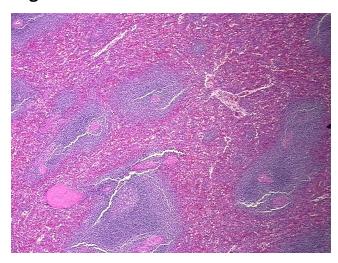

## **Product images:**

4x Image

20x Image

Appearance:

Sample Diagnosis (from Pathology Verification):

Follicular hyperplasia of spleen

0% Normal: Lesional: 100% 0% Tumor: 0%

Tumor Hypo/Acellular

Stroma:

**Tumor Hypercellular** 0%

Stroma:

**Necrosis:** 

**Pathology Verification** notes from H&E review: Non Tumor Structures: 80% Red pulp, 20% White pulp; Other Features/Comments: White

pulp containing reactive lymphoid follicles

**CASE Diagnosis (from** medical center path