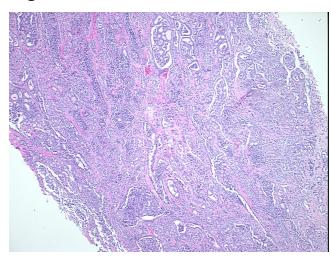

cinoma of thyroid, follicular

Carcinoma of thyroid, follicular

0% Normal:

Lesional: 0%

90% Tumor:

Tumor Hypo/Acellular

Stroma:

**Tumor Hypercellular** 0%

Stroma:

0% **Necrosis:** 

**CASE Diagnosis (from** 

medical center path

report):

51 Age:

Gender: Male

**Tumor Grade:** Not Reported

Minimum Stage Ш

Grouping:

OriGene Technologies, Inc.

9620 Medical Center Drive, Ste 200 Rockville, MD 20850, US Phone: +1-888-267-4436 https://www.origene.com techsupport@origene.com EU: info-de@origene.com CN: techsupport@origene.cn





T (Extent of Primary

Tumor):

Т3

N (Lymph node

NX

metastasis):

M (Distant metastasis): MX

**Storage:** Store FFPE tissue sections at +4°C.

**Stability:** All FFPE tissue sections are stable for 1 year from date of purchase.

## **Product images:**



4x Image



20x Image