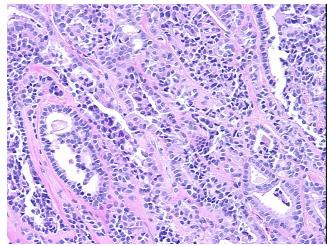

yroid, follicular

Carcinoma of thyroid, follicular

0% Normal:

Lesional: 0%

90% Tumor:

Tumor Hypo/Acellular

Stroma:

**Tumor Hypercellular** 0%

Stroma:

0% **Necrosis:** 

**CASE Diagnosis (from** 

medical center path

report):

51 Age:

Gender: Male

**Tumor Grade:** Not Reported

Minimum Stage Ш

Grouping:

OriGene Technologies, Inc.

9620 Medical Center Drive, Ste 200 Rockville, MD 20850, US Phone: +1-888-267-4436 https://www.origene.com techsupport@origene.com EU: info-de@origene.com CN: techsupport@origene.cn





T (Extent of Primary

Tumor):

Т3

N (Lymph node

NX

metastasis):

M (Distant metastasis): MX

**Storage:** Store FFPE tissue sections at +4°C.

**Stability:** All FFPE tissue sections are stable for 1 year from date of purchase.

## **Product images:**



4x Image



20x Image