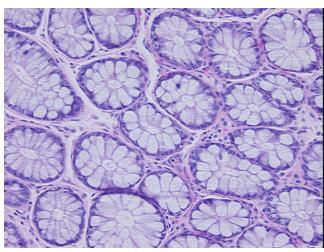

Tumor Hypercellular 0%

Stroma:

Necrosis: 09

Pathology Verification

notes from H&E review:

CASE Diagnosis (from medical center path

report):

Adenocarcinoma of colon

25% mucosa, 20% submucosa, 55% muscle

Age: 76
Gender: Male

**Tumor Grade:** AJCC G2: Moderately differentiated

0%

OriGene Technologies, Inc.

9620 Medical Center Drive, Ste 200 Rockville, MD 20850, US Phone: +1-888-267-4436 https://www.origene.com techsupport@origene.com EU: info-de@origene.com CN: techsupport@origene.cn





Minimum Stage Grouping:

T (Extent of Primary

Tumor):

N (Lymph node N0

metastasis):

M (Distant metastasis): MX

**Storage:** Store FFPE tissue sections at +4°C.

I

T2

**Stability:** All FFPE tissue sections are stable for 1 year from date of purchase.

## **Product images:**



4x Image



20x Image