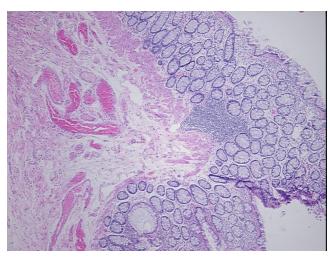

ar

Stroma:

Tumor Hypercellular 0%

Stroma:

Necrosis: 09

Pathology Verification

notes from H&E review:

CASE Diagnosis (from medical center path

report):

Adenocarcinoma of colon

25% mucosa, 20% submucosa, 55% muscle

Age: 76
Gender: Male

**Tumor Grade:** AJCC G2: Moderately differentiated

0%

OriGene Technologies, Inc.

9620 Medical Center Drive, Ste 200 Rockville, MD 20850, US Phone: +1-888-267-4436 https://www.origene.com techsupport@origene.com EU: info-de@origene.com CN: techsupport@origene.cn





Minimum Stage Grouping:

T (Extent of Primary

Tumor):

N (Lymph node N0

metastasis):

M (Distant metastasis): MX

**Storage:** Store FFPE tissue sections at +4°C.

I

T2

**Stability:** All FFPE tissue sections are stable for 1 year from date of purchase.

## **Product images:**



4x Image



20x Image