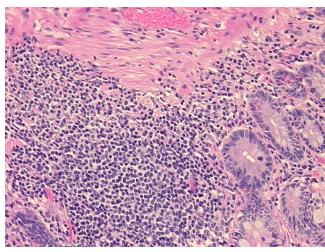

CASE Diagnosis (from

medical center path

report):

Adenocarcinoma of colon

30% Mucosa, 70% Submucosa and Muscle, Peyer's patch present

**Age:** 46

Gender: Male

**Tumor Grade:** AJCC G2: Moderately differentiated

0%



**OriGene Technologies, Inc.** 9620 Medical Center Drive, Ste 200

CN: techsupport@origene.cn

Rockville, MD 20850, US Phone: +1-888-267-4436 https://www.origene.com techsupport@origene.com EU: info-de@origene.com



Minimum Stage Grouping:

IΙΑ

T3

T (Extent of Primary

Tumor):

N (Lymph node N0

metastasis):

M (Distant metastasis): MX

**Diagnostic Test Results:** Proliferation index ~ PI,High

**Storage:** Store FFPE tissue sections at +4°C.

**Stability:** All FFPE tissue sections are stable for 1 year from date of purchase.

## **Product images:**



4x Image



20x Image