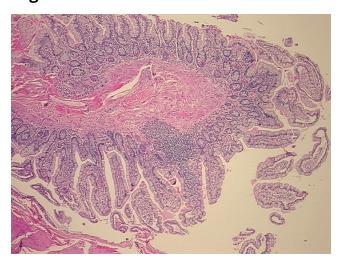

H&E review:

CASE Diagnosis (from

medical center path

report):

Adenocarcinoma of colon

30% Mucosa, 70% Submucosa and Muscle, Peyer's patch present

**Age:** 46

Gender: Male

**Tumor Grade:** AJCC G2: Moderately differentiated

0%



**OriGene Technologies, Inc.** 9620 Medical Center Drive, Ste 200

CN: techsupport@origene.cn

Rockville, MD 20850, US Phone: +1-888-267-4436 https://www.origene.com techsupport@origene.com EU: info-de@origene.com



Minimum Stage Grouping:

IΙΑ

T3

T (Extent of Primary

Tumor):

N (Lymph node N0

metastasis):

M (Distant metastasis): MX

**Diagnostic Test Results:** Proliferation index ~ PI,High

**Storage:** Store FFPE tissue sections at +4°C.

**Stability:** All FFPE tissue sections are stable for 1 year from date of purchase.

## **Product images:**



4x Image



20x Image