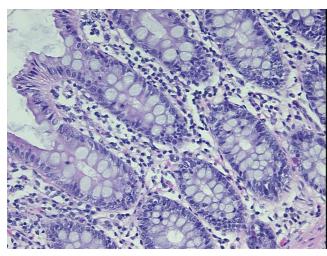

on** notes from H&E review: 40% Mucosa, 60% Submucosa and Muscle

**CASE Diagnosis (from** medical center path

report):

Adenocarcinoma of colon

46 Age: Gender: Male

**Tumor Grade:** AJCC G2: Moderately differentiated

0%



OriGene Technologies, Inc. 9620 Medical Center Drive, Ste 200

CN: techsupport@origene.cn

Rockville, MD 20850, US Phone: +1-888-267-4436 https://www.origene.com techsupport@origene.com EU: info-de@origene.com



Minimum Stage Grouping:

IΙΑ

T (Extent of Primary

M (Distant metastasis):

Tumor):

N (Lymph node

N0

T3

metastasis):

MX

**Diagnostic Test Results:** Proliferation index ~ PI,High

**Storage:** Store FFPE tissue sections at +4°C.

**Stability:** All FFPE tissue sections are stable for 1 year from date of purchase.

## **Product images:**



4x Image



20x Image