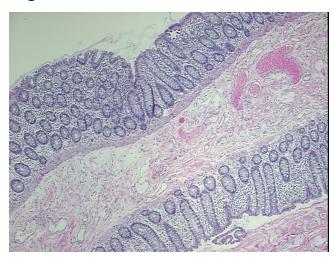

y Verification** notes from H&E review: 40% Mucosa, 60% Submucosa and Muscle

**CASE Diagnosis (from** medical center path

report):

Adenocarcinoma of colon

46 Age: Gender: Male

**Tumor Grade:** AJCC G2: Moderately differentiated

0%



OriGene Technologies, Inc. 9620 Medical Center Drive, Ste 200

CN: techsupport@origene.cn

Rockville, MD 20850, US Phone: +1-888-267-4436 https://www.origene.com techsupport@origene.com EU: info-de@origene.com



Minimum Stage Grouping:

IΙΑ

T (Extent of Primary

M (Distant metastasis):

Tumor):

N (Lymph node

N0

T3

metastasis):

MX

**Diagnostic Test Results:** Proliferation index ~ PI,High

**Storage:** Store FFPE tissue sections at +4°C.

**Stability:** All FFPE tissue sections are stable for 1 year from date of purchase.

## **Product images:**



4x Image



20x Image