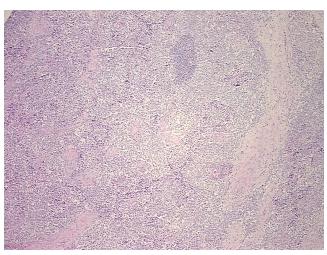

rom H&E review:

Tumor Stroma (Hypo/Acellular): Fibrosis; Inflammation: Moderate Lymphoid infiltrate; Other Features/Comments: Tumor: predominantly dysgerminoma, Tumor area: 5 mm x 2 mm

CASE Diagnosis (from medical center path

report):

Age:

21

Gender:

Female

**Tumor Grade:** 

Not Reported



**OriGene Technologies, Inc.** 9620 Medical Center Drive, Ste 200

CN: techsupport@origene.cn

Rockville, MD 20850, US Phone: +1-888-267-4436 https://www.origene.com techsupport@origene.com EU: info-de@origene.com



Minimum Stage Grouping:

IΑ

T (Extent of Primary

Tumor):

N (Lymph node

N0

T1a

metastasis):

M (Distant metastasis): MX

Storage: Store FFPE tissue sections at +4°C.

**Stability:** All FFPE tissue sections are stable for 1 year from date of purchase.

## **Product images:**



4x Image



20x Image