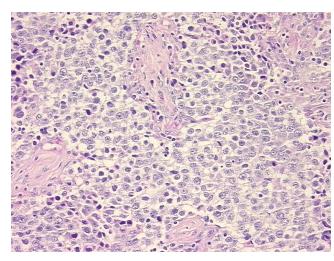

ew:

Tumor Stroma (Hypo/Acellular): Fibrosis; Inflammation: Moderate Lymphoid infiltrate; Other Features/Comments: Tumor: predominantly dysgerminoma, Tumor area: 5 mm x 2 mm

CASE Diagnosis (from medical center path

report):

Age:

21

Gender:

Female

**Tumor Grade:** 

Not Reported



**OriGene Technologies, Inc.** 9620 Medical Center Drive, Ste 200

CN: techsupport@origene.cn

Rockville, MD 20850, US Phone: +1-888-267-4436 https://www.origene.com techsupport@origene.com EU: info-de@origene.com



Minimum Stage Grouping:

IΑ

T (Extent of Primary

Tumor):

N (Lymph node

N0

T1a

metastasis):

M (Distant metastasis): MX

Storage: Store FFPE tissue sections at +4°C.

**Stability:** All FFPE tissue sections are stable for 1 year from date of purchase.

## **Product images:**



4x Image



20x Image