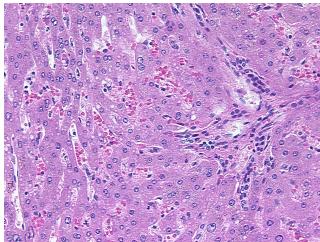

%

**Tumor Hypercellular** 

Stroma:

0%

**Necrosis:** 

**Pathology Verification** 

notes from H&E review:

90% hepatocytes, 10% portal triad

**CASE Diagnosis (from** medical center path

report):

Adenocarcinoma of colon, metastatic

76 Age: Gender: Male

**Tumor Grade:** Not Reported



OriGene Technologies, Inc. 9620 Medical Center Drive, Ste 200

CN: techsupport@origene.cn

Rockville, MD 20850, US Phone: +1-888-267-4436 https://www.origene.com techsupport@origene.com EU: info-de@origene.com



Minimum Stage Grouping:

IV

T (Extent of Primary

Tumor):

N (Lymph node

NX

TX

metastasis):

M (Distant metastasis): M1

Storage: Store FFPE tissue sections at +4°C.

**Stability:** All FFPE tissue sections are stable for 1 year from date of purchase.

## **Product images:**



4x Image



20x Image