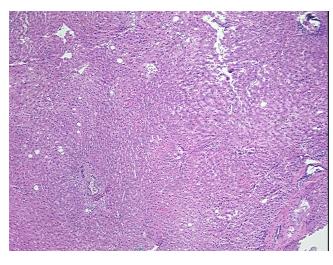

Stroma:

0%

**Tumor Hypercellular** 

Stroma:

0%

**Necrosis:** 

**Pathology Verification** 

notes from H&E review:

90% hepatocytes, 10% portal triad

**CASE Diagnosis (from** medical center path

report):

Adenocarcinoma of colon, metastatic

76 Age: Gender: Male

**Tumor Grade:** Not Reported



OriGene Technologies, Inc. 9620 Medical Center Drive, Ste 200

CN: techsupport@origene.cn

Rockville, MD 20850, US Phone: +1-888-267-4436 https://www.origene.com techsupport@origene.com EU: info-de@origene.com



Minimum Stage Grouping:

IV

T (Extent of Primary

Tumor):

N (Lymph node

NX

TX

metastasis):

M (Distant metastasis): M1

Storage: Store FFPE tissue sections at +4°C.

**Stability:** All FFPE tissue sections are stable for 1 year from date of purchase.

## **Product images:**



4x Image



20x Image