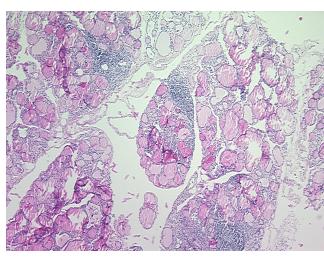

rcellular

Stroma:

0%

Necrosis: 0%

Pathology Verification

notes from H&E review:

..

CASE Diagnosis (from

medical center path

report):

Adenoma of thyroid, follicular

85% follicles, 15% stroma

**Age:** 36

**Gender:** Female

Tumor Grade: Not Reported



**OriGene Technologies, Inc.** 9620 Medical Center Drive, Ste 200

CN: techsupport@origene.cn

Rockville, MD 20850, US Phone: +1-888-267-4436 https://www.origene.com techsupport@origene.com EU: info-de@origene.com



Minimum Stage Grouping:

Not Reported

T (Extent of Primary

Tumor):

Not Reported

N (Lymph node

Not Reported

metastasis):

M (Distant metastasis): Not Reported

Storage:

Store FFPE tissue sections at +4°C.

Stability:

All FFPE tissue sections are stable for 1 year from date of purchase.

## **Product images:**



4x Image



20x Image