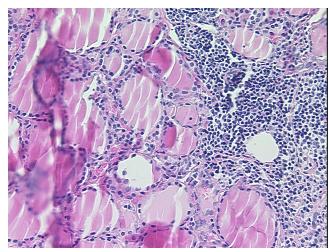

troma:

0%

Necrosis: 0%

Pathology Verification

notes from H&E review:

..

CASE Diagnosis (from

medical center path

report):

Adenoma of thyroid, follicular

85% follicles, 15% stroma

**Age:** 36

**Gender:** Female

Tumor Grade: Not Reported



**OriGene Technologies, Inc.** 9620 Medical Center Drive, Ste 200

CN: techsupport@origene.cn

Rockville, MD 20850, US Phone: +1-888-267-4436 https://www.origene.com techsupport@origene.com EU: info-de@origene.com



Minimum Stage Grouping:

Not Reported

T (Extent of Primary

Tumor):

Not Reported

N (Lymph node

Not Reported

metastasis):

M (Distant metastasis): Not Reported

Storage:

Store FFPE tissue sections at +4°C.

Stability:

All FFPE tissue sections are stable for 1 year from date of purchase.

## **Product images:**



4x Image



20x Image