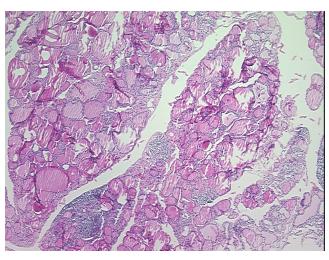

ercellular

Stroma:

0%

Necrosis: 0%

Pathology Verification

notes from H&E review:

85% follicles, 15% stroma

CASE Diagnosis (from

medical center path

report):

Adenoma of thyroid, follicular

**Age:** 36

**Gender:** Female

Tumor Grade: Not Reported



**OriGene Technologies, Inc.** 9620 Medical Center Drive, Ste 200

CN: techsupport@origene.cn

Rockville, MD 20850, US Phone: +1-888-267-4436 https://www.origene.com techsupport@origene.com EU: info-de@origene.com



Minimum Stage Grouping:

Not Reported

T (Extent of Primary

Tumor):

Not Reported

N (Lymph node

Not Reported

metastasis):

Not Reported

M (Distant metastasis): NStorage: S

Store FFPE tissue sections at +4°C.

Stability:

All FFPE tissue sections are stable for 1 year from date of purchase.

## **Product images:**



4x Image



20x Image