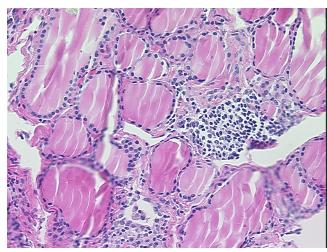

Stroma:

0%

Necrosis: 0%

Pathology Verification

notes from H&E review:

85% follicles, 15% stroma

CASE Diagnosis (from

medical center path

report):

Adenoma of thyroid, follicular

**Age:** 36

**Gender:** Female

Tumor Grade: Not Reported



**OriGene Technologies, Inc.** 9620 Medical Center Drive, Ste 200

CN: techsupport@origene.cn

Rockville, MD 20850, US Phone: +1-888-267-4436 https://www.origene.com techsupport@origene.com EU: info-de@origene.com



Minimum Stage Grouping:

Not Reported

T (Extent of Primary

Tumor):

Not Reported

N (Lymph node

Not Reported

metastasis):

Not Reported

M (Distant metastasis): NStorage: S

Store FFPE tissue sections at +4°C.

Stability:

All FFPE tissue sections are stable for 1 year from date of purchase.

## **Product images:**



4x Image



20x Image