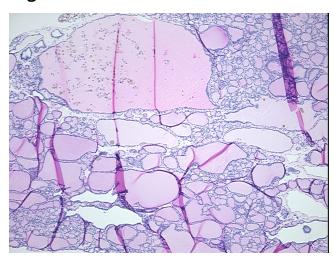

# **Product images:**

4x Image

20x Image

Site of Finding: Thyroid gland

Appearance: T

Sample Diagnosis (from Pathology Verification):

Adenoma of thyroid, follicular

Adenoma of thyroid, follicular

PA000016B1

5%

Normal: 0%
Lesional: 0%
Tumor: 95%