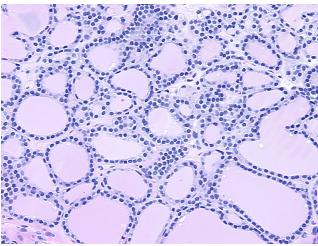

# **Product images:**

4x Image

20x Image

Site of Finding: Thyroid gland

Appearance: T

Sample Diagnosis (from Pathology Verification):

Adenoma of thyroid, follicular

Adenoma of thyroid, follicular

PA000016B1

5%

Normal: 0%
Lesional: 0%
Tumor: 95%