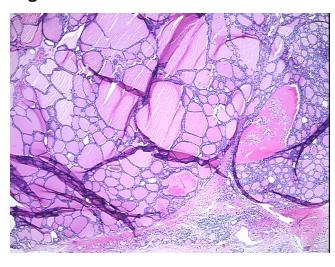

## **Product images:**

4x Image

20x Image

Т Appearance:

Sample Diagnosis (from Pathology Verification):

Site of Finding:

Adenoma of thyroid, follicular

Thyroid gland

10% Normal: Lesional: 0% 90% Tumor: 0%

Tumor Hypo/Acellular

Stroma:

**Tumor Hypercellular** 0%

Stroma:

0% **Necrosis:** 

**CASE Diagnosis (from** medical center path

Adenoma of thyroid, follicular

Age:

report):

36