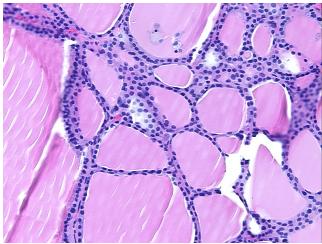

## **Product images:**

4x Image

20x Image

Т Appearance:

Sample Diagnosis (from Pathology Verification):

Site of Finding:

Adenoma of thyroid, follicular

Thyroid gland

10% Normal: Lesional: 0% 90% Tumor: 0%

Tumor Hypo/Acellular

Stroma:

**Tumor Hypercellular** 0%

Stroma:

0% **Necrosis:** 

**CASE Diagnosis (from** medical center path

Adenoma of thyroid, follicular

Age:

report):

36