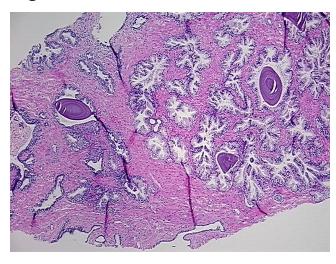

scular stroma containing prominent lymphoplasmacytic

**CASE Diagnosis (from** medical center path

report):

Adenocarcinoma of prostate

66 Age:

Gender: Male

**Tumor Grade:** Gleason Score: 3+3=6/10



OriGene Technologies, Inc. 9620 Medical Center Drive, Ste 200

CN: techsupport@origene.cn

Rockville, MD 20850, US Phone: +1-888-267-4436 https://www.origene.com techsupport@origene.com EU: info-de@origene.com



Minimum Stage Grouping:

Ш

T (Extent of Primary

Tumor):

T2c

N (Lymph node

NX

metastasis):

M (Distant metastasis): MX

**Diagnostic Test Results:** Proliferation index ~ PI,High; HER2 ~ ERBB2 ~ Neu! by IHC,Negative

**Storage:** Store FFPE tissue sections at +4°C.

**Stability:** All FFPE tissue sections are stable for 1 year from date of purchase.

## **Product images:**



4x Image



20x Image