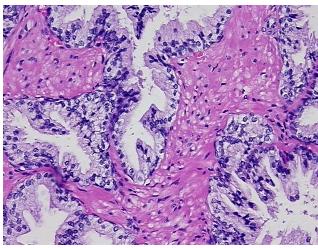

a containing prominent lymphoplasmacytic

**CASE Diagnosis (from** medical center path

report):

Adenocarcinoma of prostate

66 Age:

Gender: Male

**Tumor Grade:** Gleason Score: 3+3=6/10



OriGene Technologies, Inc. 9620 Medical Center Drive, Ste 200

CN: techsupport@origene.cn

Rockville, MD 20850, US Phone: +1-888-267-4436 https://www.origene.com techsupport@origene.com EU: info-de@origene.com



Minimum Stage Grouping:

Ш

T (Extent of Primary

Tumor):

T2c

N (Lymph node

NX

metastasis):

M (Distant metastasis): MX

**Diagnostic Test Results:** Proliferation index ~ PI,High; HER2 ~ ERBB2 ~ Neu! by IHC,Negative

**Storage:** Store FFPE tissue sections at +4°C.

**Stability:** All FFPE tissue sections are stable for 1 year from date of purchase.

## **Product images:**



4x Image



20x Image