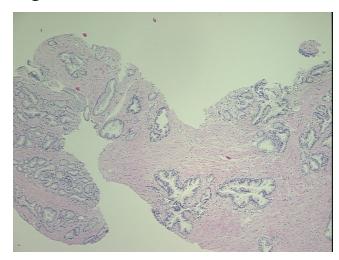

view:

Adenocarcinoma of prostate

Normal component contains 50% glandular epithelium, 40% fibromuscular stroma

**CASE Diagnosis (from** medical center path

report):

Age:

61

Gender: Male

**Tumor Grade:** Gleason Score: 3+4=7/10



OriGene Technologies, Inc. 9620 Medical Center Drive, Ste 200

CN: techsupport@origene.cn

Rockville, MD 20850, US Phone: +1-888-267-4436 https://www.origene.com techsupport@origene.com EU: info-de@origene.com



Minimum Stage Grouping:

Ш

T (Extent of Primary

Tumor):

T3a

N (Lymph node

NX

metastasis):

M (Distant metastasis): MX

**Diagnostic Test Results:** HER2 ~ ERBB2 ~ Neu! by IHC,Negative **Storage:** Store FFPE tissue sections at +4°C.

**Stability:** All FFPE tissue sections are stable for 1 year from date of purchase.

## **Product images:**



4x Image



20x Image