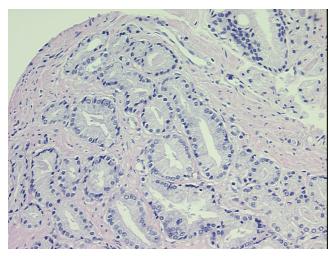

carcinoma of prostate

Normal component contains 50% glandular epithelium, 40% fibromuscular stroma

**CASE Diagnosis (from** medical center path

report):

Age:

61

Gender: Male

**Tumor Grade:** Gleason Score: 3+4=7/10



OriGene Technologies, Inc. 9620 Medical Center Drive, Ste 200

CN: techsupport@origene.cn

Rockville, MD 20850, US Phone: +1-888-267-4436 https://www.origene.com techsupport@origene.com EU: info-de@origene.com



Minimum Stage Grouping:

Ш

T (Extent of Primary

Tumor):

T3a

N (Lymph node

NX

metastasis):

M (Distant metastasis): MX

**Diagnostic Test Results:** HER2 ~ ERBB2 ~ Neu! by IHC,Negative **Storage:** Store FFPE tissue sections at +4°C.

**Stability:** All FFPE tissue sections are stable for 1 year from date of purchase.

## **Product images:**



4x Image



20x Image