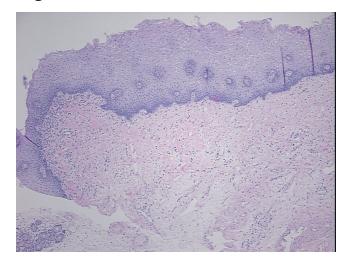

ding: Esophagus

Appearance: L

Sample Diagnosis (from Pathology Verification):

Dysplasia of esophagus

 Normal:
 0%

 Lesional:
 100%

 Tumor:
 0%

Tumor Hypo/Acellular

Stroma:

Tumor Hypercellular 0%

Stroma:

Necrosis: 09

Pathology Verification

notes from H&E review:

CASE Diagnosis (from medical center path

report):

Dysplasia of esophagus

40% mucosa, 20% submucosa, 40% muscle

**Age:** 56

**Gender:** Female

Storage: Store FFPE tissue sections at +4°C.

0%



**OriGene Technologies, Inc.** 9620 Medical Center Drive, Ste 200

CN: techsupport@origene.cn

Rockville, MD 20850, US Phone: +1-888-267-4436 https://www.origene.com techsupport@origene.com EU: info-de@origene.com



Stability:

All FFPE tissue sections are stable for 1 year from date of purchase.

## **Product images:**



4x Image



20x Image