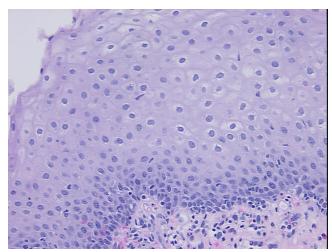

gus

Appearance: L

Sample Diagnosis (from Pathology Verification):

Dysplasia of esophagus

 Normal:
 0%

 Lesional:
 100%

 Tumor:
 0%

Tumor Hypo/Acellular

Stroma:

Tumor Hypercellular 0%

Stroma:

Necrosis: 09

Pathology Verification

notes from H&E review:

CASE Diagnosis (from medical center path

report):

Dysplasia of esophagus

40% mucosa, 20% submucosa, 40% muscle

**Age:** 56

**Gender:** Female

Storage: Store FFPE tissue sections at +4°C.

0%



**OriGene Technologies, Inc.** 9620 Medical Center Drive, Ste 200

CN: techsupport@origene.cn

Rockville, MD 20850, US Phone: +1-888-267-4436 https://www.origene.com techsupport@origene.com EU: info-de@origene.com



Stability:

All FFPE tissue sections are stable for 1 year from date of purchase.

## **Product images:**



4x Image



20x Image