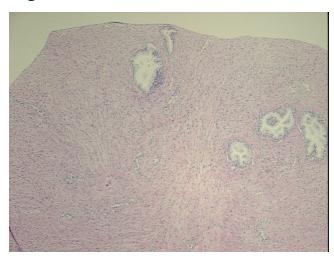

muscular stroma; contains benign prostate hyperplasia

CASE Diagnosis (from medical center path

report):

Adenocarcinoma of prostate

Age: 61
Gender: Male

**Tumor Grade:** Gleason Score: 4+3=7/10



**OriGene Technologies, Inc.** 9620 Medical Center Drive, Ste 200

CN: techsupport@origene.cn

Rockville, MD 20850, US Phone: +1-888-267-4436 https://www.origene.com techsupport@origene.com EU: info-de@origene.com



Minimum Stage Grouping:

Ш

T (Extent of Primary

Tumor):

T3b

N (Lymph node

metastasis):

NX

M (Distant metastasis): MX

**Diagnostic Test Results:** Proliferation index ~ PI,High; HER2 ~ ERBB2 ~ Neu! by IHC,Negative

**Storage:** Store FFPE tissue sections at +4°C.

**Stability:** All FFPE tissue sections are stable for 1 year from date of purchase.

## **Product images:**



4x Image



20x Image