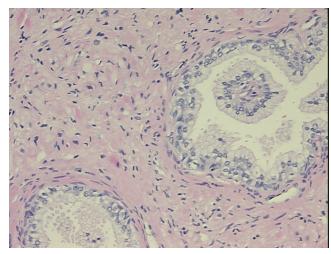

oma; contains benign prostate hyperplasia

CASE Diagnosis (from medical center path

report):

Adenocarcinoma of prostate

Age: 61
Gender: Male

**Tumor Grade:** Gleason Score: 4+3=7/10



**OriGene Technologies, Inc.** 9620 Medical Center Drive, Ste 200

CN: techsupport@origene.cn

Rockville, MD 20850, US Phone: +1-888-267-4436 https://www.origene.com techsupport@origene.com EU: info-de@origene.com



Minimum Stage Grouping:

Ш

T (Extent of Primary

Tumor):

T3b

N (Lymph node

metastasis):

NX

M (Distant metastasis): MX

**Diagnostic Test Results:** Proliferation index ~ PI,High; HER2 ~ ERBB2 ~ Neu! by IHC,Negative

**Storage:** Store FFPE tissue sections at +4°C.

**Stability:** All FFPE tissue sections are stable for 1 year from date of purchase.

## **Product images:**



4x Image



20x Image