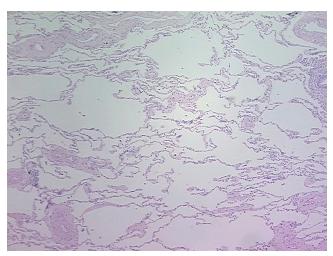

ypercellular

Stroma:

0%

Necrosis: 0%

Pathology Verification notes from H&E review:

Non Tumor Structures: 90% Alveoli, 5% Bronchioles, 5% Fibrovascular septa

CASE Diagnosis (from medical center path

report):

Carcinoma of lung, squamous cell

Age: 71
Gender: Male

Tumor Grade: Not Reported



**OriGene Technologies, Inc.** 9620 Medical Center Drive, Ste 200

CN: techsupport@origene.cn

Rockville, MD 20850, US Phone: +1-888-267-4436 https://www.origene.com techsupport@origene.com EU: info-de@origene.com



Minimum Stage **Grouping:** 

ΙB

T (Extent of Primary

Tumor):

N (Lymph node

NX

T2

metastasis):

MX

M (Distant metastasis):

Store FFPE tissue sections at +4°C. Storage:

Stability: All FFPE tissue sections are stable for 1 year from date of purchase.

## **Product images:**



4x Image



20x Image