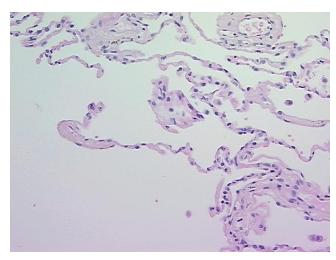

Stroma:

0%

Necrosis: 0%

Pathology Verification notes from H&E review:

Non Tumor Structures: 90% Alveoli, 5% Bronchioles, 5% Fibrovascular septa

CASE Diagnosis (from medical center path

report):

Carcinoma of lung, squamous cell

Age: 71
Gender: Male

Tumor Grade: Not Reported



**OriGene Technologies, Inc.** 9620 Medical Center Drive, Ste 200

CN: techsupport@origene.cn

Rockville, MD 20850, US Phone: +1-888-267-4436 https://www.origene.com techsupport@origene.com EU: info-de@origene.com



Minimum Stage **Grouping:** 

ΙB

T (Extent of Primary

Tumor):

N (Lymph node

NX

T2

metastasis):

MX

M (Distant metastasis):

Store FFPE tissue sections at +4°C. Storage:

Stability: All FFPE tissue sections are stable for 1 year from date of purchase.

## **Product images:**



4x Image



20x Image